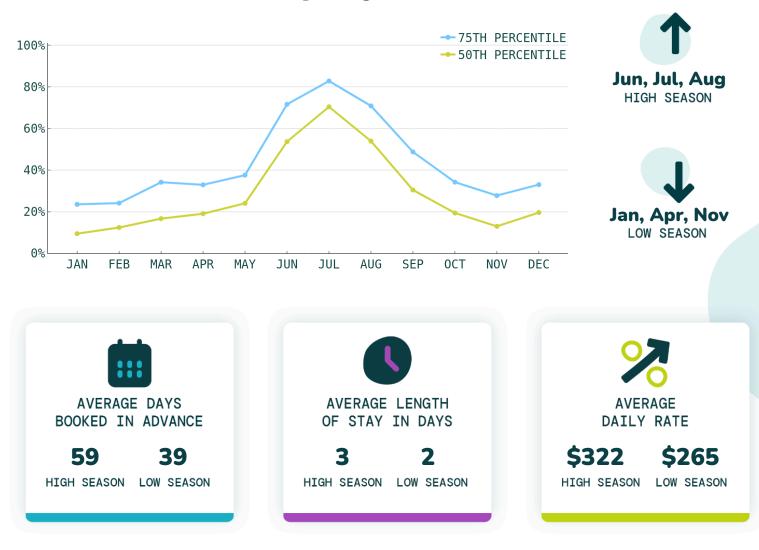

\$26,437                          |
| 2                     | \$195                 | \$22,009                          | \$30,946                          |
| 3                     | \$254                 | \$30,516                          | \$46,404                          |
| 4                     | \$339                 | \$39,077                          | \$63,299                          |
| 5                     | \$510                 | \$79,633                          | \$99,894                          |

|   | P EVOLVE<br>RFORMER         |
|---|-----------------------------|
|   | 5 BEDROOMS                  |
| % | \$890 AVERAGE<br>DAILY RATE |

Work with Evolve to find your best vacation home. realestate@evolve.com | evolve.com

## What has annual occupancy looked like?



# Make vacation rental investment easy.

Whether you're looking for that first vacation home or your next dream property, we have the resources and expertise to help.





Experts









\*This analysis is not a guarantee or offer of performance by Evolve. It is intended to show only the range of average outcomes seen in the market last year, is not exclusively based on actual Evolve customer accounts, and does not reflect the effect of future changes in economic and market factors. This analysis includes data for Wisconsin Dells Area from 04/01/23 - 04/01/24.

# evolve