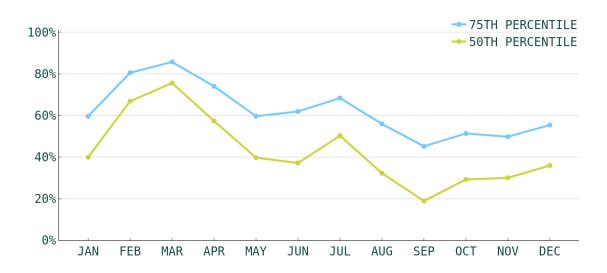

RATE | AVERAGE YEARLY<br>REVENUE TOP 50% | AVERAGE YEARLY<br>REVENUE TOP 75% |
| 1                     | \$99                  | \$17,153                          | \$22,006                          |
| 2                     | \$122                 | \$17,250                          | \$24,300                          |
| 3                     | \$161                 | \$24,041                          | \$32,271                          |
| 4                     | \$223                 | \$40,834                          | \$54,606                          |
| 5                     | \$334                 | \$55,914                          | \$82,454                          |

## TOP EVOLVE PERFORMER



4 BEDROOMS



\$450 AVERAGE DAILY RATE

## What has annual occupancy looked like?













## Make vacation rental investment easy.

Whether you're looking for that first vacation home or your next dream property, we have the resources and expertise to help.