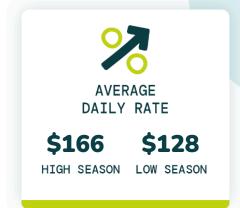

#### How much revenue have owners earned?

|                       | %                     | atl                               | all                               |
|-----------------------|-----------------------|-----------------------------------|-----------------------------------|
| NUMBER OF<br>BEDROOMS | AVERAGE<br>DAILY RATE | AVERAGE YEARLY<br>REVENUE TOP 50% | AVERAGE YEARLY<br>REVENUE TOP 75% |
| 1                     | \$99                  | \$17,153                          | \$22,006                          |
| 2                     | \$122                 | \$17,250                          | \$24,300                          |
| 3                     | \$161                 | \$24,041                          | \$32,271                          |
| 4                     | \$223                 | \$40,834                          | \$54,606                          |
| 5                     | \$334                 | \$55,914                          | \$82,454                          |