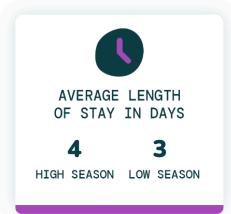

VERAGE YEARLY<br>REVENUE TOP 50% | AVERAGE YEARLY<br>REVENUE TOP 75% |
| 1                     | \$98                  | \$17,717                          | \$26,042                          |
| 2                     | \$137                 | \$23,029                          | \$33,777                          |
| 3                     | \$194                 | \$35,836                          | \$49,399                          |
| 4                     | \$274                 | \$51,116                          | \$67,629                          |
| 5                     | \$393                 | \$78,827                          | \$103,357                         |

## TOP EVOLVE PERFORMER



6 BEDROOMS



\$790 AVERAGE DAILY RATE

## What has annual occupancy looked like?













## Make vacation rental investment easy.

Whether you're looking for that first vacation home or your next dream property, we have the resources and expertise to help.