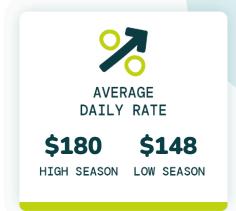

RAGE YEARLY<br>REVENUE TOP 50% | AVERAGE YEARLY<br>REVENUE TOP 75% |
| 1                     | \$98                  | \$17,717                          | \$26,042                          |
| 2                     | \$137                 | \$23,029                          | \$33,777                          |
| 3                     | \$194                 | \$35,836                          | \$49,399                          |
| 4                     | \$274                 | \$51,116                          | \$67,629                          |
| 5                     | \$393                 | \$78,827                          | \$103,357                         |

## TOP EVOLVE PERFORMER



6 BEDROOMS



\$790 AVERAGE DAILY RATE

## What has annual occupancy looked like?













## Make vacation rental investment easy.

Whether you're looking for that first vacation home or your next dream property, we have the resources and expertise to help.