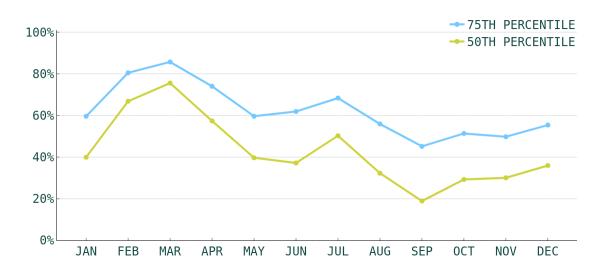

RATE | AVERAGE YEARLY<br>REVENUE TOP 50% | AVERAGE YEARLY<br>REVENUE TOP 75% |
| 1                     | \$98                  | \$17,717                          | \$26,042                          |
| 2                     | \$137                 | \$23,029                          | \$33,777                          |
| 3                     | \$194                 | \$35,836                          | \$49,399                          |
| 4                     | \$274                 | \$51,116                          | \$67,629                          |
| 5                     | \$393                 | \$78,827                          | \$103,357                         |

## TOP EVOLVE PERFORMER



6 BEDROOMS



\$790 AVERAGE DAILY RATE

## What has annual occupancy looked like?













## Make vacation rental investment easy.

Whether you're looking for that first vacation home or your next dream property, we have the resources and expertise to help.