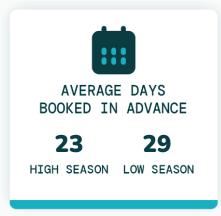

AVERAGE YEARLY<br>REVENUE TOP 50% | AVERAGE YEARLY<br>REVENUE TOP 75% |
| 1                     | \$98                  | \$17,717                          | \$26,042                          |
| 2                     | \$137                 | \$23,029                          | \$33,777                          |
| 3                     | \$194                 | \$35,836                          | \$49,399                          |
| 4                     | \$274                 | \$51,116                          | \$67,629                          |
| 5                     | \$393                 | \$78,827                          | \$103,357                         |

## TOP EVOLVE PERFORMER



6 BEDROOMS



\$790 AVERAGE DAILY RATE

## What has annual occupancy looked like?













## Make vacation rental investment easy.

Whether you're looking for that first vacation home or your next dream property, we have the resources and expertise to help.