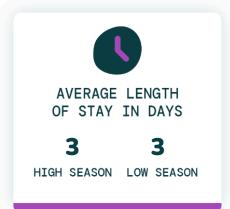

VERAGE YEARLY<br>REVENUE TOP 50% | AVERAGE YEARLY<br>REVENUE TOP 75% |
| 1                     | \$154                 | \$34,269                          | \$43,566                          |
| 2                     | \$187                 | \$39,517                          | \$54,912                          |
| 3                     | \$212                 | \$41,768                          | \$57,363                          |
| 4                     | \$328                 | \$49,802                          | \$83,667                          |
| 5                     | \$470                 | \$97,255                          | \$116,858                         |

# TOP EVOLVE PERFORMER



5 BEDROOMS



\$530 AVERAGE DAILY RATE

### What has annual occupancy looked like?













### Make vacation rental investment easy.

Whether you're looking for that first vacation home or your next dream property, we have the resources and expertise to help.