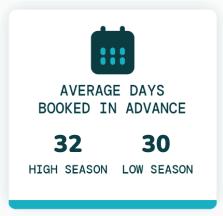

AVERAGE YEARLY<br>REVENUE TOP 50% | AVERAGE YEARLY<br>REVENUE TOP 75% |
| 1                     | \$154                 | \$34,269                          | \$43,566                          |
| 2                     | \$187                 | \$39,517                          | \$54,912                          |
| 3                     | \$212                 | \$41,768                          | \$57,363                          |
| 4                     | \$328                 | \$49,802                          | \$83,667                          |
| 5                     | \$470                 | \$97,255                          | \$116,858                         |

# TOP EVOLVE PERFORMER



5 BEDROOMS



\$530 AVERAGE DAILY RATE

### What has annual occupancy looked like?













### Make vacation rental investment easy.

Whether you're looking for that first vacation home or your next dream property, we have the resources and expertise to help.