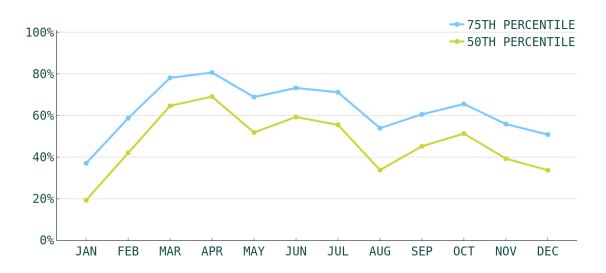

RATE | AVERAGE YEARLY<br>REVENUE TOP 50% | AVERAGE YEARLY<br>REVENUE TOP 75% |
| 1                     | \$154                 | \$34,269                          | \$43,566                          |
| 2                     | \$187                 | \$39,517                          | \$54,912                          |
| 3                     | \$212                 | \$41,768                          | \$57,363                          |
| 4                     | \$328                 | \$49,802                          | \$83,667                          |
| 5                     | \$470                 | \$97,255                          | \$116,858                         |

# TOP EVOLVE PERFORMER



5 BEDROOMS



\$530 AVERAGE DAILY RATE

### What has annual occupancy looked like?













### Make vacation rental investment easy.

Whether you're looking for that first vacation home or your next dream property, we have the resources and expertise to help.