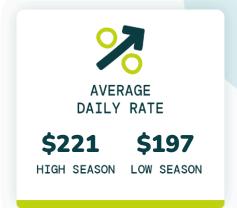

#### How much revenue have owners earned?

|                       | %                     | att                               | atl                               |
|-----------------------|-----------------------|-----------------------------------|-----------------------------------|
| NUMBER OF<br>BEDROOMS | AVERAGE<br>DAILY RATE | AVERAGE YEARLY<br>REVENUE TOP 50% | AVERAGE YEARLY<br>REVENUE TOP 75% |
| 1                     | \$154                 | \$34,269                          | \$43,566                          |
| 2                     | \$187                 | \$39,517                          | \$54,912                          |
| 3                     | \$212                 | \$41,768                          | \$57,363                          |
| 4                     | \$328                 | \$49,802                          | \$83,667                          |
| 5                     | \$470                 | \$97,255                          | \$116,858                         |