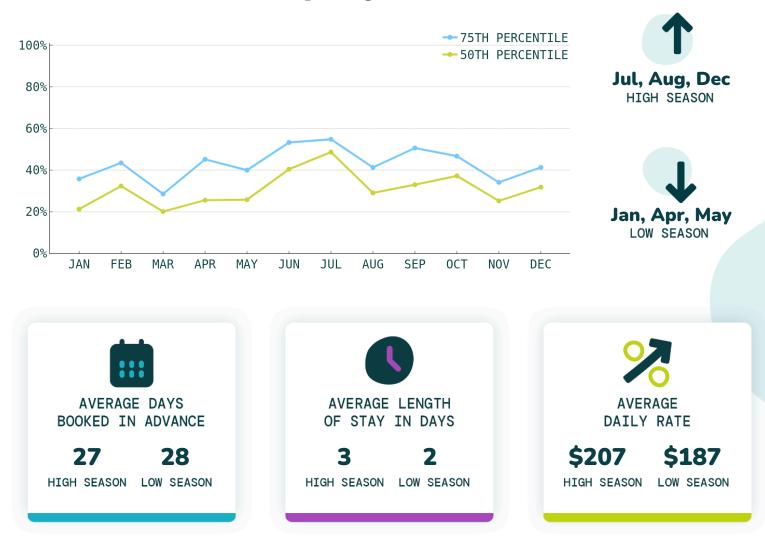

4,671                          |
| 2                     | \$149                 | \$18,955                          | \$25,229                          |
| 3                     | \$192                 | \$23,029                          | \$30,770                          |
| 4                     | \$277                 | \$38,152                          | \$48,343                          |
| 5                     | \$391                 | \$48,062                          | \$64,698                          |

|   | P EVOLVE<br>RFORMER         |
|---|-----------------------------|
|   | 6 BEDROOMS                  |
| % | \$801 AVERAGE<br>DAILY RATE |

#### Work with Evolve to find your best vacation home. realestate@evolve.com | evolve.com

# What has annual occupancy looked like?



# Make vacation rental investment easy.

Whether you're looking for that first vacation home or your next dream property, we have the resources and expertise to help.





Experts



<u>Homes</u> for Sale



\*This analysis is not a guarantee or offer of performance by Evolve. It is intended to show only the range of average outcomes seen in the market last year, is not exclusively based on actual Evolve customer accounts, and does not reflect the effect of future changes in economic and market factors. This analysis includes data for Ruidoso Area from 04/01/23 - 04/01/24.

# evolve