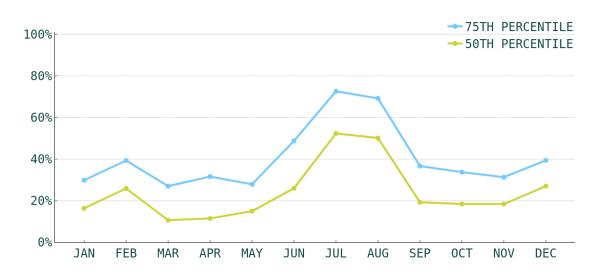

RATE | AVERAGE YEARLY<br>REVENUE TOP 50% | AVERAGE YEARLY<br>REVENUE TOP 75% |
| 1                     | \$100                 | \$19,449                          | \$25,058                          |
| 2                     | \$140                 | \$26,574                          | \$33,439                          |
| 3                     | \$196                 | \$37,253                          | \$49,621                          |
| 4                     | \$282                 | \$54,034                          | \$68,963                          |
| 5                     | \$370                 | \$59,157                          | \$78,614                          |

## TOP EVOLVE PERFORMER



5 BEDROOMS



\$575 AVERAGE DAILY RATE

## What has annual occupancy looked like?













## Make vacation rental investment easy.

Whether you're looking for that first vacation home or your next dream property, we have the resources and expertise to help.