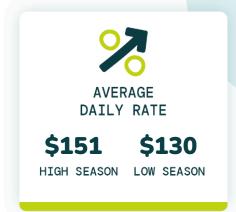

#### How much revenue have owners earned?

|                       | %                     | atl                               | atl                               |
|-----------------------|-----------------------|-----------------------------------|-----------------------------------|
| NUMBER OF<br>BEDROOMS | AVERAGE<br>DAILY RATE | AVERAGE YEARLY<br>REVENUE TOP 50% | AVERAGE YEARLY<br>REVENUE TOP 75% |
| 1                     | \$100                 | \$19,449                          | \$25,058                          |
| 2                     | \$140                 | \$26,574                          | \$33,439                          |
| 3                     | \$196                 | \$37,253                          | \$49,621                          |
| 4                     | \$282                 | \$54,034                          | \$68,963                          |
| 5                     | \$370                 | \$59,157                          | \$78,614                          |