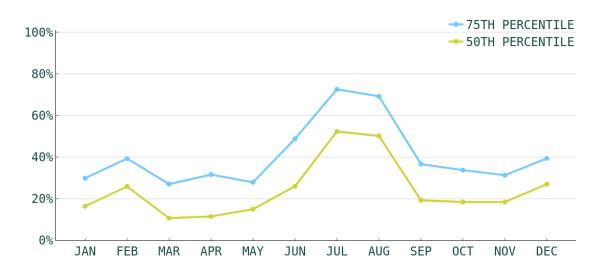

RATE | AVERAGE YEARLY<br>REVENUE TOP 50% | AVERAGE YEARLY<br>REVENUE TOP 75% |
| 1                     | \$143                 | \$18,910                          | \$28,691                          |
| 2                     | \$162                 | \$14,157                          | \$22,931                          |
| 3                     | \$212                 | \$21,509                          | \$35,530                          |
| 4                     | \$290                 | \$31,893                          | \$49,270                          |
| 5                     | \$367                 | \$47,120                          | \$72,127                          |

# TOP EVOLVE PERFORMER



5 BEDROOMS



\$902 AVERAGE DAILY RATE

### What has annual occupancy looked like?













### Make vacation rental investment easy.

Whether you're looking for that first vacation home or your next dream property, we have the resources and expertise to help.