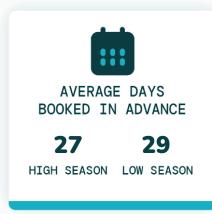

AVERAGE YEARLY<br>REVENUE TOP 50% | AVERAGE YEARLY<br>REVENUE TOP 75% |
| 1                     | \$143                 | \$18,910                          | \$28,691                          |
| 2                     | \$162                 | \$14,157                          | \$22,931                          |
| 3                     | \$212                 | \$21,509                          | \$35,530                          |
| 4                     | \$290                 | \$31,893                          | \$49,270                          |
| 5                     | \$367                 | \$47,120                          | \$72,127                          |

# TOP EVOLVE PERFORMER



5 BEDROOMS



\$902 AVERAGE DAILY RATE

### What has annual occupancy looked like?













### Make vacation rental investment easy.

Whether you're looking for that first vacation home or your next dream property, we have the resources and expertise to help.