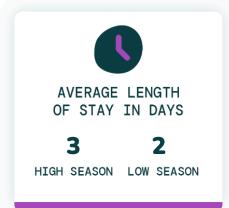

VERAGE YEARLY<br>REVENUE TOP 50% | AVERAGE YEARLY<br>REVENUE TOP 75% |
| 1                     | \$143                 | \$18,910                          | \$28,691                          |
| 2                     | \$162                 | \$14,157                          | \$22,931                          |
| 3                     | \$212                 | \$21,509                          | \$35,530                          |
| 4                     | \$290                 | \$31,893                          | \$49,270                          |
| 5                     | \$367                 | \$47,120                          | \$72,127                          |

# TOP EVOLVE PERFORMER



5 BEDROOMS



\$902 AVERAGE DAILY RATE

### What has annual occupancy looked like?













### Make vacation rental investment easy.

Whether you're looking for that first vacation home or your next dream property, we have the resources and expertise to help.