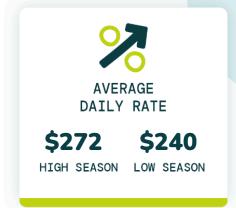

#### How much revenue have owners earned?

|                       | %                     | atl                               | atl                               |
|-----------------------|-----------------------|-----------------------------------|-----------------------------------|
| NUMBER OF<br>BEDROOMS | AVERAGE<br>DAILY RATE | AVERAGE YEARLY<br>REVENUE TOP 50% | AVERAGE YEARLY<br>REVENUE TOP 75% |
| 1                     | \$143                 | \$18,910                          | \$28,691                          |
| 2                     | \$162                 | \$14,157                          | \$22,931                          |
| 3                     | \$212                 | \$21,509                          | \$35,530                          |
| 4                     | \$290                 | \$31,893                          | \$49,270                          |
| 5                     | \$367                 | \$47,120                          | \$72,127                          |