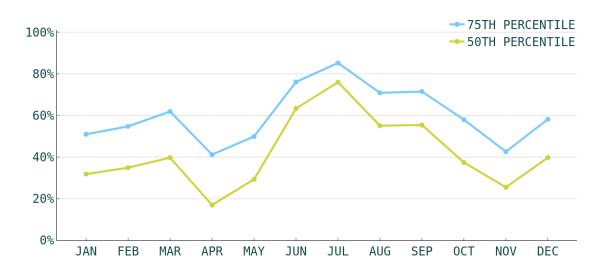

RATE | AVERAGE YEARLY<br>REVENUE TOP 50% | AVERAGE YEARLY<br>REVENUE TOP 75% |
| 1                     | \$139                 | \$19,875                          | \$31,633                          |
| 2                     | \$166                 | \$26,871                          | \$40,583                          |
| 3                     | \$205                 | \$31,499                          | \$43,428                          |
| 4                     | \$260                 | \$44,528                          | \$67,543                          |
| 5                     | \$394                 | \$63,594                          | \$89,457                          |

## TOP EVOLVE PERFORMER



5 BEDROOMS



\$613 AVERAGE DAILY RATE

## What has annual occupancy looked like?













## Make vacation rental investment easy.

Whether you're looking for that first vacation home or your next dream property, we have the resources and expertise to help.