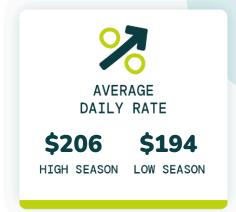

#### How much revenue have owners earned?

|                       | %                     | atl                               | atl                               |
|-----------------------|-----------------------|-----------------------------------|-----------------------------------|
| NUMBER OF<br>BEDROOMS | AVERAGE<br>DAILY RATE | AVERAGE YEARLY<br>REVENUE TOP 50% | AVERAGE YEARLY<br>REVENUE TOP 75% |
| 1                     | \$139                 | \$19,875                          | \$31,633                          |
| 2                     | \$166                 | \$26,871                          | \$40,583                          |
| 3                     | \$205                 | \$31,499                          | \$43,428                          |
| 4                     | \$260                 | \$44,528                          | \$67,543                          |
| 5                     | \$394                 | \$63,594                          | \$89,457                          |