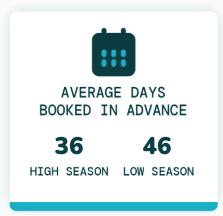

AVERAGE YEARLY<br>REVENUE TOP 50% | AVERAGE YEARLY<br>REVENUE TOP 75% |
| 1                     | \$139                 | \$19,875                          | \$31,633                          |
| 2                     | \$166                 | \$26,871                          | \$40,583                          |
| 3                     | \$205                 | \$31,499                          | \$43,428                          |
| 4                     | \$260                 | \$44,528                          | \$67,543                          |
| 5                     | \$394                 | \$63,594                          | \$89,457                          |

## TOP EVOLVE PERFORMER



5 BEDROOMS



\$613 AVERAGE DAILY RATE

## What has annual occupancy looked like?













## Make vacation rental investment easy.

Whether you're looking for that first vacation home or your next dream property, we have the resources and expertise to help.