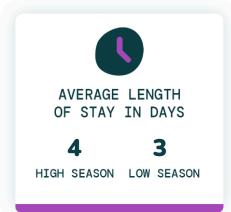

VERAGE YEARLY<br>REVENUE TOP 50% | AVERAGE YEARLY<br>REVENUE TOP 75% |
| 1                     | \$139                 | \$19,875                          | \$31,633                          |
| 2                     | \$166                 | \$26,871                          | \$40,583                          |
| 3                     | \$205                 | \$31,499                          | \$43,428                          |
| 4                     | \$260                 | \$44,528                          | \$67,543                          |
| 5                     | \$394                 | \$63,594                          | \$89,457                          |

## TOP EVOLVE PERFORMER



5 BEDROOMS



\$613 AVERAGE DAILY RATE

## What has annual occupancy looked like?













## Make vacation rental investment easy.

Whether you're looking for that first vacation home or your next dream property, we have the resources and expertise to help.