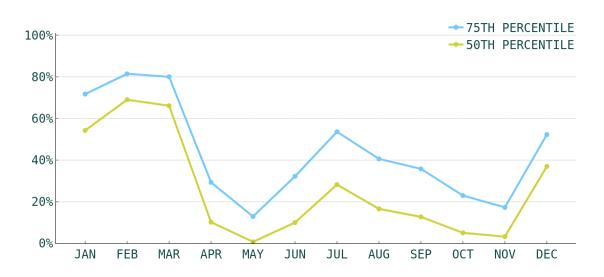

ATE | AVERAGE YEARLY<br>REVENUE TOP 50% | AVERAGE YEARLY<br>REVENUE TOP 75% |
| 1                     | \$171                 | \$20,735                          | \$32,434                          |
| 2                     | \$255                 | \$37,226                          | \$54,755                          |
| 3                     | \$322                 | \$45,306                          | \$69,100                          |
| 4                     | \$419                 | \$52,737                          | \$81,879                          |
| 5                     | \$637                 | \$84,299                          | \$123,466                         |

## TOP EVOLVE PERFORMER



2 BEDROOMS



\$1961 AVERAGE DAILY RATE

## What has annual occupancy looked like?













## Make vacation rental investment easy.

Whether you're looking for that first vacation home or your next dream property, we have the resources and expertise to help.