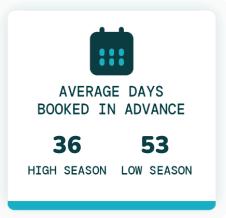

AVERAGE YEARLY<br>REVENUE TOP 50% | AVERAGE YEARLY<br>REVENUE TOP 75% |
| 1                     | \$171                 | \$20,735                          | \$32,434                          |
| 2                     | \$255                 | \$37,226                          | \$54,755                          |
| 3                     | \$322                 | \$45,306                          | \$69,100                          |
| 4                     | \$419                 | \$52,737                          | \$81,879                          |
| 5                     | \$637                 | \$84,299                          | \$123,466                         |

## TOP EVOLVE PERFORMER



2 BEDROOMS



\$1961 AVERAGE DAILY RATE

## What has annual occupancy looked like?













## Make vacation rental investment easy.

Whether you're looking for that first vacation home or your next dream property, we have the resources and expertise to help.