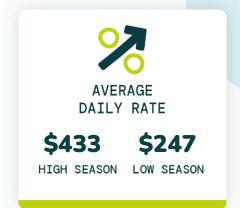

AGE YEARLY<br>REVENUE TOP 50% | AVERAGE YEARLY<br>REVENUE TOP 75% |
| 1                     | \$171                 | \$20,735                          | \$32,434                          |
| 2                     | \$255                 | \$37,226                          | \$54,755                          |
| 3                     | \$322                 | \$45,306                          | \$69,100                          |
| 4                     | \$419                 | \$52,737                          | \$81,879                          |
| 5                     | \$637                 | \$84,299                          | \$123,466                         |

## TOP EVOLVE PERFORMER



2 BEDROOMS



\$1961 AVERAGE DAILY RATE

## What has annual occupancy looked like?













## Make vacation rental investment easy.

Whether you're looking for that first vacation home or your next dream property, we have the resources and expertise to help.