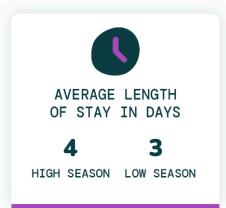

ERAGE YEARLY<br>REVENUE TOP 50% | AVERAGE YEARLY<br>REVENUE TOP 75% |
| 1                     | \$171                 | \$20,735                          | \$32,434                          |
| 2                     | \$255                 | \$37,226                          | \$54,755                          |
| 3                     | \$322                 | \$45,306                          | \$69,100                          |
| 4                     | \$419                 | \$52,737                          | \$81,879                          |
| 5                     | \$637                 | \$84,299                          | \$123,466                         |

## TOP EVOLVE PERFORMER



2 BEDROOMS



\$1961 AVERAGE DAILY RATE

## What has annual occupancy looked like?













## Make vacation rental investment easy.

Whether you're looking for that first vacation home or your next dream property, we have the resources and expertise to help.