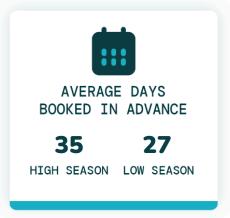

AVERAGE YEARLY<br>REVENUE TOP 50% | AVERAGE YEARLY<br>REVENUE TOP 75% |
| 1                     | \$140                 | \$18,484                          | \$29,416                          |
| 2                     | \$162                 | \$26,340                          | \$38,116                          |
| 3                     | \$210                 | \$35,057                          | \$49,036                          |
| 4                     | \$319                 | \$56,305                          | \$88,645                          |
| 5                     | \$456                 | \$74,462                          | \$99,077                          |

## TOP EVOLVE PERFORMER



6 BEDROOMS



\$835 AVERAGE DAILY RATE

## What has annual occupancy looked like?













## Make vacation rental investment easy.

Whether you're looking for that first vacation home or your next dream property, we have the resources and expertise to help.