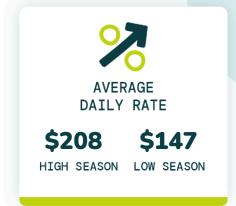

RAGE YEARLY<br>REVENUE TOP 50% | AVERAGE YEARLY<br>REVENUE TOP 75% |
| 1                     | \$140                 | \$18,484                          | \$29,416                          |
| 2                     | \$162                 | \$26,340                          | \$38,116                          |
| 3                     | \$210                 | \$35,057                          | \$49,036                          |
| 4                     | \$319                 | \$56,305                          | \$88,645                          |
| 5                     | \$456                 | \$74,462                          | \$99,077                          |

## TOP EVOLVE PERFORMER



6 BEDROOMS



\$835 AVERAGE DAILY RATE

## What has annual occupancy looked like?













## Make vacation rental investment easy.

Whether you're looking for that first vacation home or your next dream property, we have the resources and expertise to help.