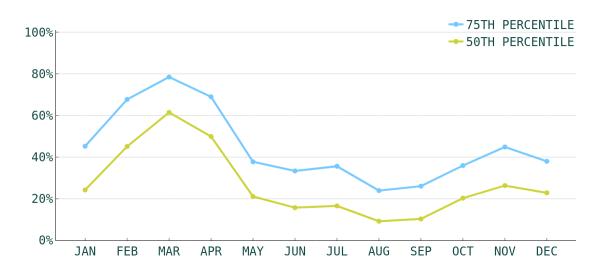

RATE | AVERAGE YEARLY<br>REVENUE TOP 50% | AVERAGE YEARLY<br>REVENUE TOP 75% |
| 1                     | \$140                 | \$18,484                          | \$29,416                          |
| 2                     | \$162                 | \$26,340                          | \$38,116                          |
| 3                     | \$210                 | \$35,057                          | \$49,036                          |
| 4                     | \$319                 | \$56,305                          | \$88,645                          |
| 5                     | \$456                 | \$74,462                          | \$99,077                          |

## TOP EVOLVE PERFORMER



6 BEDROOMS



\$835 AVERAGE DAILY RATE

## What has annual occupancy looked like?













## Make vacation rental investment easy.

Whether you're looking for that first vacation home or your next dream property, we have the resources and expertise to help.