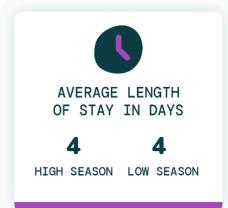

VERAGE YEARLY<br>REVENUE TOP 50% | AVERAGE YEARLY<br>REVENUE TOP 75% |
| 1                     | \$140                 | \$18,484                          | \$29,416                          |
| 2                     | \$162                 | \$26,340                          | \$38,116                          |
| 3                     | \$210                 | \$35,057                          | \$49,036                          |
| 4                     | \$319                 | \$56,305                          | \$88,645                          |
| 5                     | \$456                 | \$74,462                          | \$99,077                          |

## TOP EVOLVE PERFORMER



6 BEDROOMS



\$835 AVERAGE DAILY RATE

## What has annual occupancy looked like?













## Make vacation rental investment easy.

Whether you're looking for that first vacation home or your next dream property, we have the resources and expertise to help.