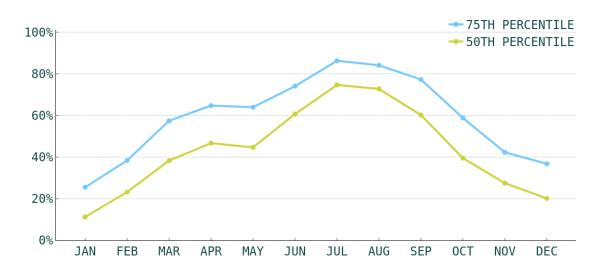

RATE | AVERAGE YEARLY<br>REVENUE TOP 50% | AVERAGE YEARLY<br>REVENUE TOP 75% |
| 1                     | \$166                 | \$20,555                          | \$31,951                          |
| 2                     | \$227                 | \$33,234                          | \$46,733                          |
| 3                     | \$308                 | \$40,056                          | \$58,750                          |
| 4                     | \$419                 | \$64,694                          | \$86,916                          |
| 5                     | \$609                 | \$103,725                         | \$132,844                         |

# TOP EVOLVE PERFORMER



6 BEDROOMS



\$878 AVERAGE DAILY RATE

## What has annual occupancy looked like?













## Make vacation rental investment easy.

Whether you're looking for that first vacation home or your next dream property, we have the resources and expertise to help.