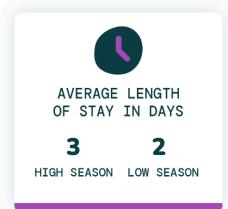

ERAGE YEARLY<br>REVENUE TOP 50% | AVERAGE YEARLY<br>REVENUE TOP 75% |
| 1                     | \$167                 | \$16,813                          | \$21,231                          |
| 2                     | \$223                 | \$25,848                          | \$39,089                          |
| 3                     | \$304                 | \$31,767                          | \$42,592                          |
| 4                     | \$453                 | \$57,263                          | \$80,016                          |
| 5                     | \$643                 | \$65,824                          | \$100,754                         |

## TOP EVOLVE PERFORMER



6 BEDROOMS



\$1240 AVERAGE DAILY RATE

## What has annual occupancy looked like?













## Make vacation rental investment easy.

Whether you're looking for that first vacation home or your next dream property, we have the resources and expertise to help.