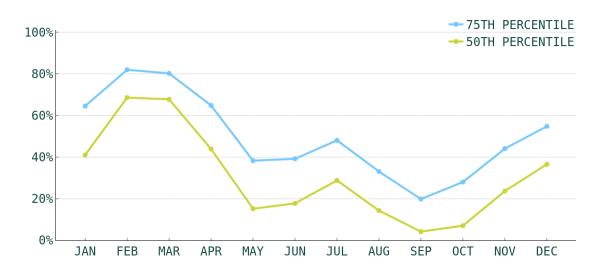

ATE | AVERAGE YEARLY<br>REVENUE TOP 50% | AVERAGE YEARLY<br>REVENUE TOP 75% |
| 1                     | \$167                 | \$16,813                          | \$21,231                          |
| 2                     | \$223                 | \$25,848                          | \$39,089                          |
| 3                     | \$304                 | \$31,767                          | \$42,592                          |
| 4                     | \$453                 | \$57,263                          | \$80,016                          |
| 5                     | \$643                 | \$65,824                          | \$100,754                         |

## TOP EVOLVE PERFORMER



6 BEDROOMS



\$1240 AVERAGE DAILY RATE

## What has annual occupancy looked like?













## Make vacation rental investment easy.

Whether you're looking for that first vacation home or your next dream property, we have the resources and expertise to help.