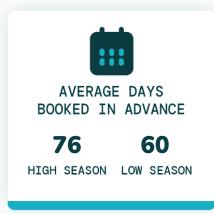

AVERAGE YEARLY<br>REVENUE TOP 50% | AVERAGE YEARLY<br>REVENUE TOP 75% |
| 1                     | \$167                 | \$16,813                          | \$21,231                          |
| 2                     | \$223                 | \$25,848                          | \$39,089                          |
| 3                     | \$304                 | \$31,767                          | \$42,592                          |
| 4                     | \$453                 | \$57,263                          | \$80,016                          |
| 5                     | \$643                 | \$65,824                          | \$100,754                         |

## TOP EVOLVE PERFORMER



6 BEDROOMS



\$1240 AVERAGE DAILY RATE

## What has annual occupancy looked like?













## Make vacation rental investment easy.

Whether you're looking for that first vacation home or your next dream property, we have the resources and expertise to help.