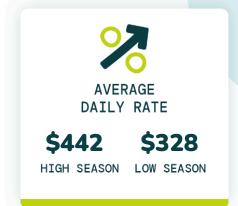

#### How much revenue have owners earned?

|                       | %                     | atl                               | atl                               |
|-----------------------|-----------------------|-----------------------------------|-----------------------------------|
| NUMBER OF<br>BEDROOMS | AVERAGE<br>DAILY RATE | AVERAGE YEARLY<br>REVENUE TOP 50% | AVERAGE YEARLY<br>REVENUE TOP 75% |
| 1                     | \$167                 | \$16,813                          | \$21,231                          |
| 2                     | \$223                 | \$25,848                          | \$39,089                          |
| 3                     | \$304                 | \$31,767                          | \$42,592                          |
| 4                     | \$453                 | \$57,263                          | \$80,016                          |
| 5                     | \$643                 | \$65,824                          | \$100,754                         |