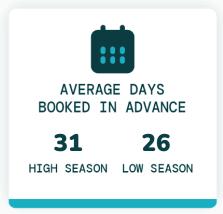

AVERAGE YEARLY<br>REVENUE TOP 50% | AVERAGE YEARLY<br>REVENUE TOP 75% |
| 1                     | \$152                 | \$17,691                          | \$23,281                          |
| 2                     | \$197                 | \$24,609                          | \$34,596                          |
| 3                     | \$274                 | \$39,718                          | \$52,302                          |
| 4                     | \$371                 | \$57,286                          | \$88,100                          |
| 5                     | \$552                 | \$63,464                          | \$100,486                         |

## TOP EVOLVE PERFORMER



3 BEDROOMS



\$722 AVERAGE DAILY RATE

## What has annual occupancy looked like?













## Make vacation rental investment easy.

Whether you're looking for that first vacation home or your next dream property, we have the resources and expertise to help.