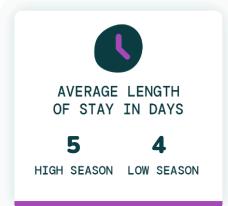

VERAGE YEARLY<br>REVENUE TOP 50% | AVERAGE YEARLY<br>REVENUE TOP 75% |
| 1                     | \$152                 | \$17,691                          | \$23,281                          |
| 2                     | \$197                 | \$24,609                          | \$34,596                          |
| 3                     | \$274                 | \$39,718                          | \$52,302                          |
| 4                     | \$371                 | \$57,286                          | \$88,100                          |
| 5                     | \$552                 | \$63,464                          | \$100,486                         |

## TOP EVOLVE PERFORMER



3 BEDROOMS



\$722 AVERAGE DAILY RATE

## What has annual occupancy looked like?













## Make vacation rental investment easy.

Whether you're looking for that first vacation home or your next dream property, we have the resources and expertise to help.