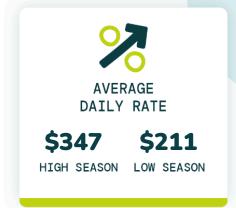

### How much revenue have owners earned?

|                       | %                     | atl                               | atl                               |
|-----------------------|-----------------------|-----------------------------------|-----------------------------------|
| NUMBER OF<br>BEDROOMS | AVERAGE<br>DAILY RATE | AVERAGE YEARLY<br>REVENUE TOP 50% | AVERAGE YEARLY<br>REVENUE TOP 75% |
| 1                     | \$152                 | \$17,691                          | \$23,281                          |
| 2                     | \$197                 | \$24,609                          | \$34,596                          |
| 3                     | \$274                 | \$39,718                          | \$52,302                          |
| 4                     | \$371                 | \$57,286                          | \$88,100                          |
| 5                     | \$552                 | \$63,464                          | \$100,486                         |