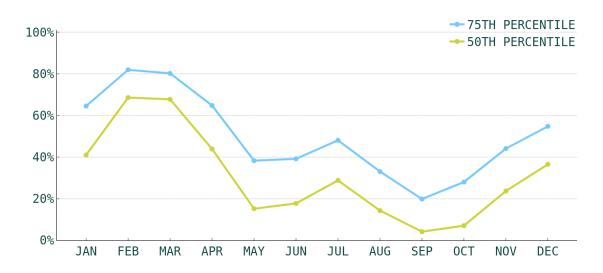

RATE | AVERAGE YEARLY<br>REVENUE TOP 50% | AVERAGE YEARLY<br>REVENUE TOP 75% |
| 1                     | \$152                 | \$17,691                          | \$23,281                          |
| 2                     | \$197                 | \$24,609                          | \$34,596                          |
| 3                     | \$274                 | \$39,718                          | \$52,302                          |
| 4                     | \$371                 | \$57,286                          | \$88,100                          |
| 5                     | \$552                 | \$63,464                          | \$100,486                         |

## TOP EVOLVE PERFORMER



3 BEDROOMS



\$722 AVERAGE DAILY RATE

## What has annual occupancy looked like?













## Make vacation rental investment easy.

Whether you're looking for that first vacation home or your next dream property, we have the resources and expertise to help.