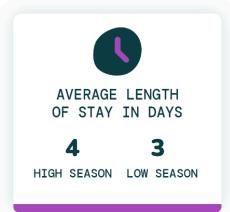

AVERAGE YEARLY<br>REVENUE TOP 50% | AVERAGE YEARLY<br>REVENUE TOP 75% |
| 1                     | \$113                 | \$15,655                          | \$24,147                          |
| 2                     | \$144                 | \$22,177                          | \$32,579                          |
| 3                     | \$199                 | \$31,025                          | \$45,797                          |
| 4                     | \$312                 | \$57,368                          | \$78,300                          |
| 5                     | \$402                 | \$64,321                          | \$90,647                          |

# TOP EVOLVE PERFORMER



4 BEDROOMS



\$501 AVERAGE DAILY RATE

## What has annual occupancy looked like?













## Make vacation rental investment easy.

Whether you're looking for that first vacation home or your next dream property, we have the resources and expertise to help.