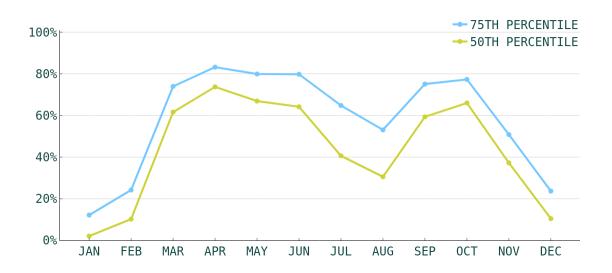

RATE | AVERAGE YEARLY<br>REVENUE TOP 50% | AVERAGE YEARLY<br>REVENUE TOP 75% |
| 1                     | \$113                 | \$15,655                          | \$24,147                          |
| 2                     | \$144                 | \$22,177                          | \$32,579                          |
| 3                     | \$199                 | \$31,025                          | \$45,797                          |
| 4                     | \$312                 | \$57,368                          | \$78,300                          |
| 5                     | \$402                 | \$64,321                          | \$90,647                          |

# TOP EVOLVE PERFORMER



4 BEDROOMS



\$501 AVERAGE DAILY RATE

## What has annual occupancy looked like?













## Make vacation rental investment easy.

Whether you're looking for that first vacation home or your next dream property, we have the resources and expertise to help.