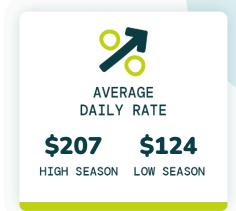

ERAGE YEARLY<br>REVENUE TOP 50% | AVERAGE YEARLY<br>REVENUE TOP 75% |
| 1                     | \$113                 | \$15,655                          | \$24,147                          |
| 2                     | \$144                 | \$22,177                          | \$32,579                          |
| 3                     | \$199                 | \$31,025                          | \$45,797                          |
| 4                     | \$312                 | \$57,368                          | \$78,300                          |
| 5                     | \$402                 | \$64,321                          | \$90,647                          |

# TOP EVOLVE PERFORMER



4 BEDROOMS



\$501 AVERAGE DAILY RATE

## What has annual occupancy looked like?













## Make vacation rental investment easy.

Whether you're looking for that first vacation home or your next dream property, we have the resources and expertise to help.