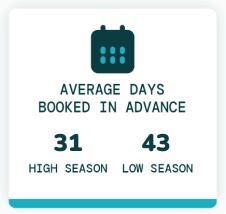

| AVERAGE YEARLY<br>REVENUE TOP 50% | AVERAGE YEARLY<br>REVENUE TOP 75% |
| 1                     | \$113                 | \$15,655                          | \$24,147                          |
| 2                     | \$144                 | \$22,177                          | \$32,579                          |
| 3                     | \$199                 | \$31,025                          | \$45,797                          |
| 4                     | \$312                 | \$57,368                          | \$78,300                          |
| 5                     | \$402                 | \$64,321                          | \$90,647                          |

# TOP EVOLVE PERFORMER



4 BEDROOMS



\$501 AVERAGE DAILY RATE

## What has annual occupancy looked like?













## Make vacation rental investment easy.

Whether you're looking for that first vacation home or your next dream property, we have the resources and expertise to help.