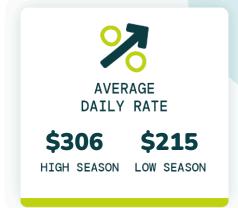

#### How much revenue have owners earned?

|                       | %                     | atl                               | atl                               |
|-----------------------|-----------------------|-----------------------------------|-----------------------------------|
| NUMBER OF<br>BEDROOMS | AVERAGE<br>DAILY RATE | AVERAGE YEARLY<br>REVENUE TOP 50% | AVERAGE YEARLY<br>REVENUE TOP 75% |
| 1                     | \$175                 | \$30,726                          | \$40,139                          |
| 2                     | \$230                 | \$36,614                          | \$52,276                          |
| 3                     | \$318                 | \$54,386                          | \$71,185                          |
| 4                     | \$472                 | \$74,668                          | \$105,742                         |
| 5                     | \$886                 | \$129,761                         | \$150,822                         |