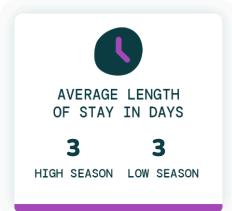

VERAGE YEARLY<br>REVENUE TOP 50% | AVERAGE YEARLY<br>REVENUE TOP 75% |
| 1                     | \$175                 | \$30,726                          | \$40,139                          |
| 2                     | \$230                 | \$36,614                          | \$52,276                          |
| 3                     | \$318                 | \$54,386                          | \$71,185                          |
| 4                     | \$472                 | \$74,668                          | \$105,742                         |
| 5                     | \$886                 | \$129,761                         | \$150,822                         |

## TOP EVOLVE PERFORMER



3 BEDROOMS



\$794 AVERAGE DAILY RATE

## What has annual occupancy looked like?













## Make vacation rental investment easy.

Whether you're looking for that first vacation home or your next dream property, we have the resources and expertise to help.