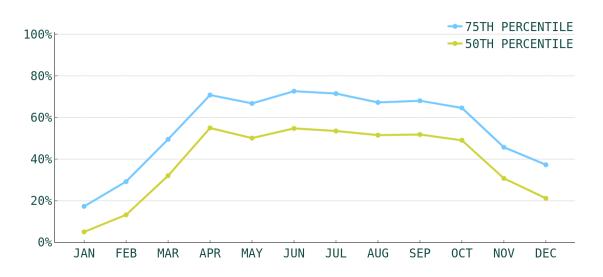

RATE | AVERAGE YEARLY<br>REVENUE TOP 50% | AVERAGE YEARLY<br>REVENUE TOP 75% |
| 1                     | \$175                 | \$30,726                          | \$40,139                          |
| 2                     | \$230                 | \$36,614                          | \$52,276                          |
| 3                     | \$318                 | \$54,386                          | \$71,185                          |
| 4                     | \$472                 | \$74,668                          | \$105,742                         |
| 5                     | \$886                 | \$129,761                         | \$150,822                         |

## TOP EVOLVE PERFORMER



3 BEDROOMS



\$794 AVERAGE DAILY RATE

## What has annual occupancy looked like?













## Make vacation rental investment easy.

Whether you're looking for that first vacation home or your next dream property, we have the resources and expertise to help.