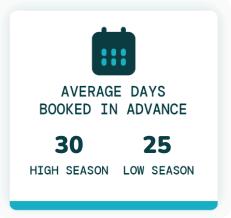

AVERAGE YEARLY<br>REVENUE TOP 50% | AVERAGE YEARLY<br>REVENUE TOP 75% |
| 1                     | \$175                 | \$30,726                          | \$40,139                          |
| 2                     | \$230                 | \$36,614                          | \$52,276                          |
| 3                     | \$318                 | \$54,386                          | \$71,185                          |
| 4                     | \$472                 | \$74,668                          | \$105,742                         |
| 5                     | \$886                 | \$129,761                         | \$150,822                         |

## TOP EVOLVE PERFORMER



3 BEDROOMS



\$794 AVERAGE DAILY RATE

## What has annual occupancy looked like?













## Make vacation rental investment easy.

Whether you're looking for that first vacation home or your next dream property, we have the resources and expertise to help.