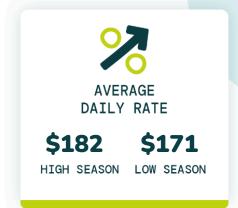

#### How much revenue have owners earned?

|                       | %                     | att                               | atl                               |
|-----------------------|-----------------------|-----------------------------------|-----------------------------------|
| NUMBER OF<br>BEDROOMS | AVERAGE<br>DAILY RATE | AVERAGE YEARLY<br>REVENUE TOP 50% | AVERAGE YEARLY<br>REVENUE TOP 75% |
| 1                     | \$102                 | \$16,745                          | \$23,108                          |
| 2                     | \$138                 | \$20,636                          | \$27,732                          |
| 3                     | \$189                 | \$29,977                          | \$38,924                          |
| 4                     | \$267                 | \$38,434                          | \$49,899                          |
| 5                     | \$429                 | \$58,401                          | \$76,117                          |