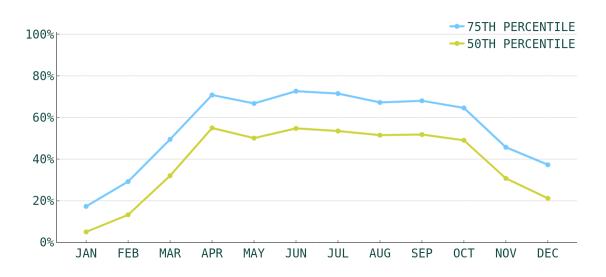

RATE | AVERAGE YEARLY<br>REVENUE TOP 50% | AVERAGE YEARLY<br>REVENUE TOP 75% |
| 1                     | \$102                 | \$16,745                          | \$23,108                          |
| 2                     | \$138                 | \$20,636                          | \$27,732                          |
| 3                     | \$189                 | \$29,977                          | \$38,924                          |
| 4                     | \$267                 | \$38,434                          | \$49,899                          |
| 5                     | \$429                 | \$58,401                          | \$76,117                          |

## TOP EVOLVE PERFORMER



5 BEDROOMS



\$478 AVERAGE DAILY RATE

## What has annual occupancy looked like?













## Make vacation rental investment easy.

Whether you're looking for that first vacation home or your next dream property, we have the resources and expertise to help.