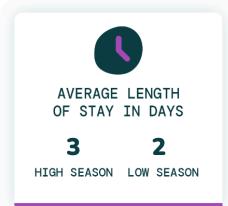

ERAGE YEARLY<br>REVENUE TOP 50% | AVERAGE YEARLY<br>REVENUE TOP 75% |
| 1                     | \$154                 | \$15,140                          | \$24,346                          |
| 2                     | \$207                 | \$23,703                          | \$31,945                          |
| 3                     | \$282                 | \$30,943                          | \$45,491                          |
| 4                     | \$362                 | \$44,504                          | \$56,274                          |
| 5                     | \$472                 | \$56,550                          | \$80,173                          |

## TOP EVOLVE PERFORMER



6 BEDROOMS



\$2218 AVERAGE DAILY RATE

## What has annual occupancy looked like?













## Make vacation rental investment easy.

Whether you're looking for that first vacation home or your next dream property, we have the resources and expertise to help.