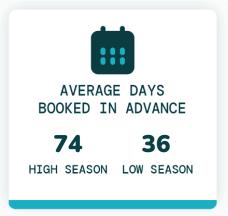

AVERAGE YEARLY<br>REVENUE TOP 50% | AVERAGE YEARLY<br>REVENUE TOP 75% |
| 1                     | \$154                 | \$15,140                          | \$24,346                          |
| 2                     | \$207                 | \$23,703                          | \$31,945                          |
| 3                     | \$282                 | \$30,943                          | \$45,491                          |
| 4                     | \$362                 | \$44,504                          | \$56,274                          |
| 5                     | \$472                 | \$56,550                          | \$80,173                          |

## TOP EVOLVE PERFORMER



6 BEDROOMS



\$2218 AVERAGE DAILY RATE

## What has annual occupancy looked like?













## Make vacation rental investment easy.

Whether you're looking for that first vacation home or your next dream property, we have the resources and expertise to help.