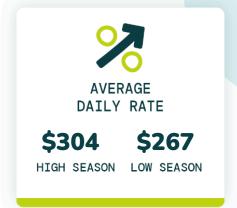

#### How much revenue have owners earned?

|                       | %                     | atl                               | atl                               |
|-----------------------|-----------------------|-----------------------------------|-----------------------------------|
| NUMBER OF<br>BEDROOMS | AVERAGE<br>DAILY RATE | AVERAGE YEARLY<br>REVENUE TOP 50% | AVERAGE YEARLY<br>REVENUE TOP 75% |
| 1                     | \$154                 | \$15,140                          | \$24,346                          |
| 2                     | \$207                 | \$23,703                          | \$31,945                          |
| 3                     | \$282                 | \$30,943                          | \$45,491                          |
| 4                     | \$362                 | \$44,504                          | \$56,274                          |
| 5                     | \$472                 | \$56,550                          | \$80,173                          |