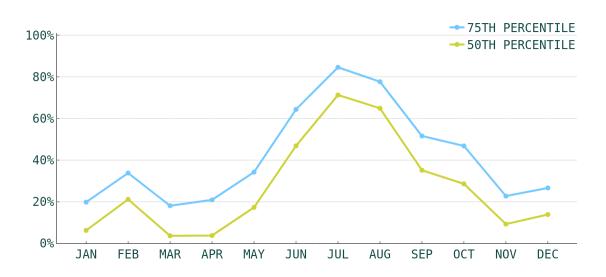

ATE | AVERAGE YEARLY<br>REVENUE TOP 50% | AVERAGE YEARLY<br>REVENUE TOP 75% |
| 1                     | \$154                 | \$15,140                          | \$24,346                          |
| 2                     | \$207                 | \$23,703                          | \$31,945                          |
| 3                     | \$282                 | \$30,943                          | \$45,491                          |
| 4                     | \$362                 | \$44,504                          | \$56,274                          |
| 5                     | \$472                 | \$56,550                          | \$80,173                          |

## TOP EVOLVE PERFORMER



6 BEDROOMS



\$2218 AVERAGE DAILY RATE

## What has annual occupancy looked like?













## Make vacation rental investment easy.

Whether you're looking for that first vacation home or your next dream property, we have the resources and expertise to help.