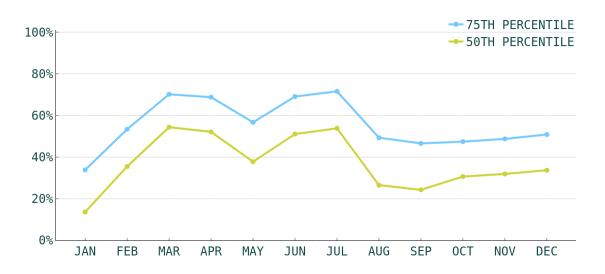

RATE | AVERAGE YEARLY<br>REVENUE TOP 50% | AVERAGE YEARLY<br>REVENUE TOP 75% |
| 1                     | \$95                  | \$12,670                          | \$12,670                          |
| 2                     | \$168                 | \$16,413                          | \$17,918                          |
| 3                     | \$254                 | \$28,957                          | \$36,464                          |
| 4                     | \$294                 | \$18,392                          | \$21,721                          |
| 5                     | \$583                 | \$49,216                          | \$49,391                          |

## TOP EVOLVE PERFORMER



4 BEDROOMS



\$631 AVERAGE DAILY RATE

## What has annual occupancy looked like?













## Make vacation rental investment easy.

Whether you're looking for that first vacation home or your next dream property, we have the resources and expertise to help.