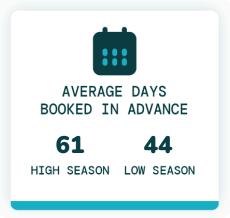

AVERAGE YEARLY<br>REVENUE TOP 50% | AVERAGE YEARLY<br>REVENUE TOP 75% |
| 1                     | \$95                  | \$12,670                          | \$12,670                          |
| 2                     | \$168                 | \$16,413                          | \$17,918                          |
| 3                     | \$254                 | \$28,957                          | \$36,464                          |
| 4                     | \$294                 | \$18,392                          | \$21,721                          |
| 5                     | \$583                 | \$49,216                          | \$49,391                          |

## TOP EVOLVE PERFORMER



4 BEDROOMS



\$631 AVERAGE DAILY RATE

## What has annual occupancy looked like?













## Make vacation rental investment easy.

Whether you're looking for that first vacation home or your next dream property, we have the resources and expertise to help.