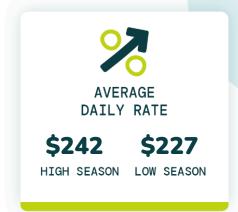

RAGE YEARLY<br>REVENUE TOP 50% | AVERAGE YEARLY<br>REVENUE TOP 75% |
| 1                     | \$95                  | \$12,670                          | \$12,670                          |
| 2                     | \$168                 | \$16,413                          | \$17,918                          |
| 3                     | \$254                 | \$28,957                          | \$36,464                          |
| 4                     | \$294                 | \$18,392                          | \$21,721                          |
| 5                     | \$583                 | \$49,216                          | \$49,391                          |

## TOP EVOLVE PERFORMER



4 BEDROOMS



\$631 AVERAGE DAILY RATE

## What has annual occupancy looked like?













## Make vacation rental investment easy.

Whether you're looking for that first vacation home or your next dream property, we have the resources and expertise to help.