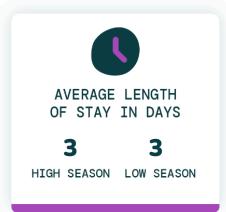

VERAGE YEARLY<br>REVENUE TOP 50% | AVERAGE YEARLY<br>REVENUE TOP 75% |
| 1                     | \$95                  | \$12,670                          | \$12,670                          |
| 2                     | \$168                 | \$16,413                          | \$17,918                          |
| 3                     | \$254                 | \$28,957                          | \$36,464                          |
| 4                     | \$294                 | \$18,392                          | \$21,721                          |
| 5                     | \$583                 | \$49,216                          | \$49,391                          |

## TOP EVOLVE PERFORMER



4 BEDROOMS



\$631 AVERAGE DAILY RATE

## What has annual occupancy looked like?













## Make vacation rental investment easy.

Whether you're looking for that first vacation home or your next dream property, we have the resources and expertise to help.