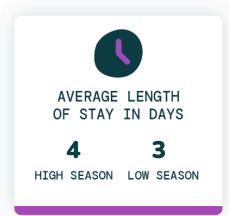

AVERAGE YEARLY<br>REVENUE TOP 50% | AVERAGE YEARLY<br>REVENUE TOP 75% |
| 1                     | \$100                 | \$16,924                          | \$21,801                          |
| 2                     | \$132                 | \$22,566                          | \$32,881                          |
| 3                     | \$172                 | \$28,246                          | \$37,941                          |
| 4                     | \$207                 | \$38,189                          | \$54,927                          |
| 5                     | \$367                 | \$65,520                          | \$96,352                          |

# TOP EVOLVE PERFORMER



5 BEDROOMS



\$484 AVERAGE DAILY RATE

## What has annual occupancy looked like?













## Make vacation rental investment easy.

Whether you're looking for that first vacation home or your next dream property, we have the resources and expertise to help.