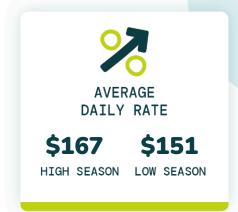

#### How much revenue have owners earned?

|                       | %                     | atl                               | atl                               |
|-----------------------|-----------------------|-----------------------------------|-----------------------------------|
| NUMBER OF<br>BEDROOMS | AVERAGE<br>DAILY RATE | AVERAGE YEARLY<br>REVENUE TOP 50% | AVERAGE YEARLY<br>REVENUE TOP 75% |
| 1                     | \$100                 | \$16,924                          | \$21,801                          |
| 2                     | \$132                 | \$22,566                          | \$32,881                          |
| 3                     | \$172                 | \$28,246                          | \$37,941                          |
| 4                     | \$207                 | \$38,189                          | \$54,927                          |
| 5                     | \$367                 | \$65,520                          | \$96,352                          |