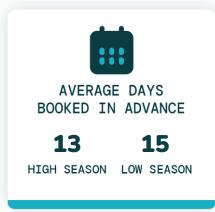

| AVERAGE YEARLY<br>REVENUE TOP 50% | AVERAGE YEARLY<br>REVENUE TOP 75% |
| 1                     | \$100                 | \$16,924                          | \$21,801                          |
| 2                     | \$132                 | \$22,566                          | \$32,881                          |
| 3                     | \$172                 | \$28,246                          | \$37,941                          |
| 4                     | \$207                 | \$38,189                          | \$54,927                          |
| 5                     | \$367                 | \$65,520                          | \$96,352                          |

# TOP EVOLVE PERFORMER



5 BEDROOMS



\$484 AVERAGE DAILY RATE

## What has annual occupancy looked like?













## Make vacation rental investment easy.

Whether you're looking for that first vacation home or your next dream property, we have the resources and expertise to help.