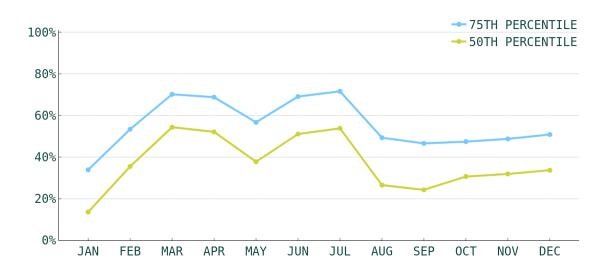

RATE | AVERAGE YEARLY<br>REVENUE TOP 50% | AVERAGE YEARLY<br>REVENUE TOP 75% |
| 1                     | \$100                 | \$16,924                          | \$21,801                          |
| 2                     | \$132                 | \$22,566                          | \$32,881                          |
| 3                     | \$172                 | \$28,246                          | \$37,941                          |
| 4                     | \$207                 | \$38,189                          | \$54,927                          |
| 5                     | \$367                 | \$65,520                          | \$96,352                          |

# TOP EVOLVE PERFORMER



5 BEDROOMS



\$484 AVERAGE DAILY RATE

## What has annual occupancy looked like?













## Make vacation rental investment easy.

Whether you're looking for that first vacation home or your next dream property, we have the resources and expertise to help.