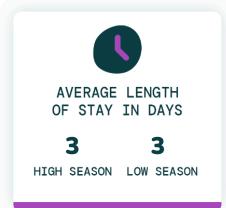

VERAGE YEARLY<br>REVENUE TOP 50% | AVERAGE YEARLY<br>REVENUE TOP 75% |
| 1                     | \$92                  | \$7,353                           | \$15,266                          |
| 2                     | \$123                 | \$11,766                          | \$18,080                          |
| 3                     | \$171                 | \$20,486                          | \$29,634                          |
| 4                     | \$226                 | \$25,141                          | \$36,737                          |
| 5                     | \$302                 | \$39,149                          | \$54,853                          |

## TOP EVOLVE PERFORMER



4 BEDROOMS



\$948 AVERAGE DAILY RATE

## What has annual occupancy looked like?













## Make vacation rental investment easy.

Whether you're looking for that first vacation home or your next dream property, we have the resources and expertise to help.