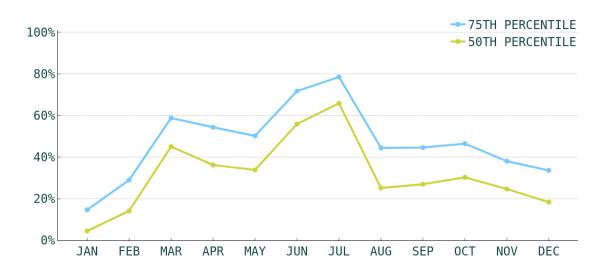

RATE | AVERAGE YEARLY<br>REVENUE TOP 50% | AVERAGE YEARLY<br>REVENUE TOP 75% |
| 1                     | \$92                  | \$7,353                           | \$15,266                          |
| 2                     | \$123                 | \$11,766                          | \$18,080                          |
| 3                     | \$171                 | \$20,486                          | \$29,634                          |
| 4                     | \$226                 | \$25,141                          | \$36,737                          |
| 5                     | \$302                 | \$39,149                          | \$54,853                          |

## TOP EVOLVE PERFORMER



4 BEDROOMS



\$948 AVERAGE DAILY RATE

## What has annual occupancy looked like?













## Make vacation rental investment easy.

Whether you're looking for that first vacation home or your next dream property, we have the resources and expertise to help.