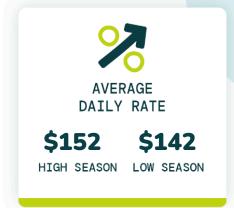

#### How much revenue have owners earned?

|                       | %                     | atl                               | atl                               |
|-----------------------|-----------------------|-----------------------------------|-----------------------------------|
| NUMBER OF<br>BEDROOMS | AVERAGE<br>DAILY RATE | AVERAGE YEARLY<br>REVENUE TOP 50% | AVERAGE YEARLY<br>REVENUE TOP 75% |
| 1                     | \$92                  | \$7,353                           | \$15,266                          |
| 2                     | \$123                 | \$11,766                          | \$18,080                          |
| 3                     | \$171                 | \$20,486                          | \$29,634                          |
| 4                     | \$226                 | \$25,141                          | \$36,737                          |
| 5                     | \$302                 | \$39,149                          | \$54,853                          |