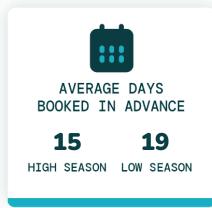

AVERAGE YEARLY<br>REVENUE TOP 50% | AVERAGE YEARLY<br>REVENUE TOP 75% |
| 1                     | \$92                  | \$7,353                           | \$15,266                          |
| 2                     | \$123                 | \$11,766                          | \$18,080                          |
| 3                     | \$171                 | \$20,486                          | \$29,634                          |
| 4                     | \$226                 | \$25,141                          | \$36,737                          |
| 5                     | \$302                 | \$39,149                          | \$54,853                          |

## TOP EVOLVE PERFORMER



4 BEDROOMS



\$948 AVERAGE DAILY RATE

## What has annual occupancy looked like?













## Make vacation rental investment easy.

Whether you're looking for that first vacation home or your next dream property, we have the resources and expertise to help.