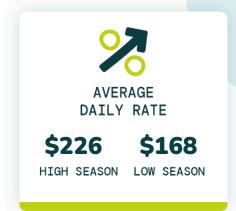

#### How much revenue have owners earned?

|                       | %                     | atl                               | atl                               |
|-----------------------|-----------------------|-----------------------------------|-----------------------------------|
| NUMBER OF<br>BEDROOMS | AVERAGE<br>DAILY RATE | AVERAGE YEARLY<br>REVENUE TOP 50% | AVERAGE YEARLY<br>REVENUE TOP 75% |
| 1                     | \$135                 | \$20,026                          | \$26,849                          |
| 2                     | \$171                 | \$25,381                          | \$38,465                          |
| 3                     | \$225                 | \$34,846                          | \$56,190                          |
| 4                     | \$319                 | \$55,797                          | \$76,003                          |
| 5                     | \$488                 | \$83,922                          | \$138,247                         |