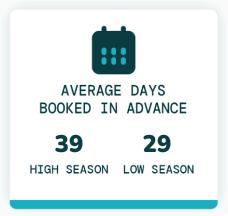

AVERAGE YEARLY<br>REVENUE TOP 50% | AVERAGE YEARLY<br>REVENUE TOP 75% |
| 1                     | \$135                 | \$20,026                          | \$26,849                          |
| 2                     | \$171                 | \$25,381                          | \$38,465                          |
| 3                     | \$225                 | \$34,846                          | \$56,190                          |
| 4                     | \$319                 | \$55,797                          | \$76,003                          |
| 5                     | \$488                 | \$83,922                          | \$138,247                         |

## TOP EVOLVE PERFORMER



6 BEDROOMS



\$511 AVERAGE DAILY RATE

## What has annual occupancy looked like?













## Make vacation rental investment easy.

Whether you're looking for that first vacation home or your next dream property, we have the resources and expertise to help.