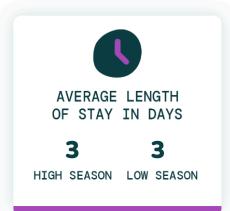

VERAGE YEARLY<br>REVENUE TOP 50% | AVERAGE YEARLY<br>REVENUE TOP 75% |
| 1                     | \$135                 | \$20,026                          | \$26,849                          |
| 2                     | \$171                 | \$25,381                          | \$38,465                          |
| 3                     | \$225                 | \$34,846                          | \$56,190                          |
| 4                     | \$319                 | \$55,797                          | \$76,003                          |
| 5                     | \$488                 | \$83,922                          | \$138,247                         |

## TOP EVOLVE PERFORMER



6 BEDROOMS



\$511 AVERAGE DAILY RATE

## What has annual occupancy looked like?













## Make vacation rental investment easy.

Whether you're looking for that first vacation home or your next dream property, we have the resources and expertise to help.