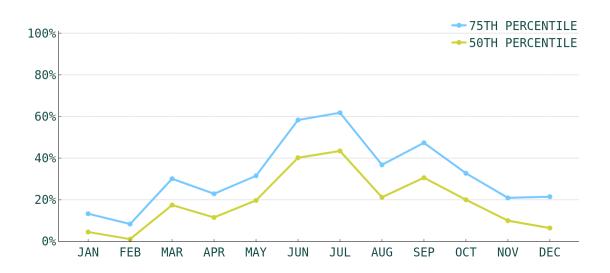

RATE | AVERAGE YEARLY<br>REVENUE TOP 50% | AVERAGE YEARLY<br>REVENUE TOP 75% |
| 1                     | \$135                 | \$20,026                          | \$26,849                          |
| 2                     | \$171                 | \$25,381                          | \$38,465                          |
| 3                     | \$225                 | \$34,846                          | \$56,190                          |
| 4                     | \$319                 | \$55,797                          | \$76,003                          |
| 5                     | \$488                 | \$83,922                          | \$138,247                         |

## TOP EVOLVE PERFORMER



6 BEDROOMS



\$511 AVERAGE DAILY RATE

## What has annual occupancy looked like?













## Make vacation rental investment easy.

Whether you're looking for that first vacation home or your next dream property, we have the resources and expertise to help.