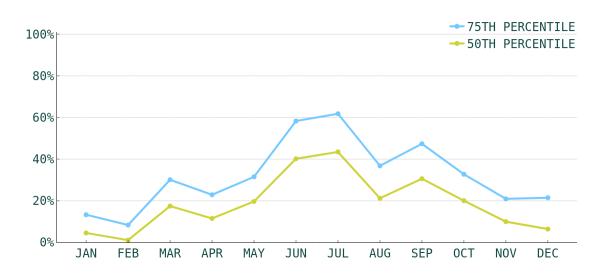

RATE | AVERAGE YEARLY<br>REVENUE TOP 50% | AVERAGE YEARLY<br>REVENUE TOP 75% |
| 1                     | \$121                 | \$6,815                           | \$8,557                           |
| 2                     | \$146                 | \$13,178                          | \$19,004                          |
| 3                     | \$205                 | \$19,622                          | \$30,407                          |
| 4                     | \$335                 | \$34,190                          | \$42,062                          |
| 5                     | \$490                 | \$54,659                          | \$63,852                          |

## TOP EVOLVE PERFORMER



5 BEDROOMS



\$649 AVERAGE DAILY RATE

## What has annual occupancy looked like?













## Make vacation rental investment easy.

Whether you're looking for that first vacation home or your next dream property, we have the resources and expertise to help.