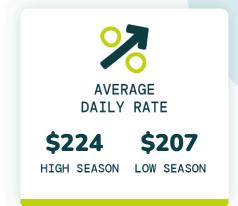

### How much revenue have owners earned?

|                       | %                     | atl                               | atl                               |
|-----------------------|-----------------------|-----------------------------------|-----------------------------------|
| NUMBER OF<br>BEDROOMS | AVERAGE<br>DAILY RATE | AVERAGE YEARLY<br>REVENUE TOP 50% | AVERAGE YEARLY<br>REVENUE TOP 75% |
| 1                     | \$121                 | \$6,815                           | \$8,557                           |
| 2                     | \$146                 | \$13,178                          | \$19,004                          |
| 3                     | \$205                 | \$19,622                          | \$30,407                          |
| 4                     | \$335                 | \$34,190                          | \$42,062                          |
| 5                     | \$490                 | \$54,659                          | \$63,852                          |