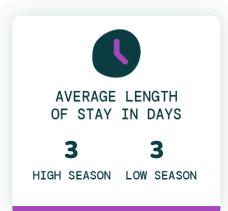

VERAGE YEARLY<br>REVENUE TOP 50% | AVERAGE YEARLY<br>REVENUE TOP 75% |
| 1                     | \$139                 | \$17,697                          | \$22,607                          |
| 2                     | \$170                 | \$21,090                          | \$26,552                          |
| 3                     | \$239                 | \$32,534                          | \$42,660                          |
| 4                     | \$332                 | \$50,958                          | \$68,509                          |
| 5                     | \$460                 | \$76,603                          | \$107,224                         |

## TOP EVOLVE PERFORMER



6 BEDROOMS



\$569 AVERAGE DAILY RATE

## What has annual occupancy looked like?













## Make vacation rental investment easy.

Whether you're looking for that first vacation home or your next dream property, we have the resources and expertise to help.