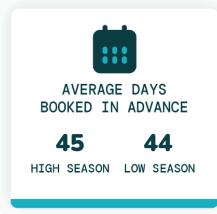

AVERAGE YEARLY<br>REVENUE TOP 50% | AVERAGE YEARLY<br>REVENUE TOP 75% |
| 1                     | \$139                 | \$17,697                          | \$22,607                          |
| 2                     | \$170                 | \$21,090                          | \$26,552                          |
| 3                     | \$239                 | \$32,534                          | \$42,660                          |
| 4                     | \$332                 | \$50,958                          | \$68,509                          |
| 5                     | \$460                 | \$76,603                          | \$107,224                         |

## TOP EVOLVE PERFORMER



6 BEDROOMS



\$569 AVERAGE DAILY RATE

## What has annual occupancy looked like?













## Make vacation rental investment easy.

Whether you're looking for that first vacation home or your next dream property, we have the resources and expertise to help.