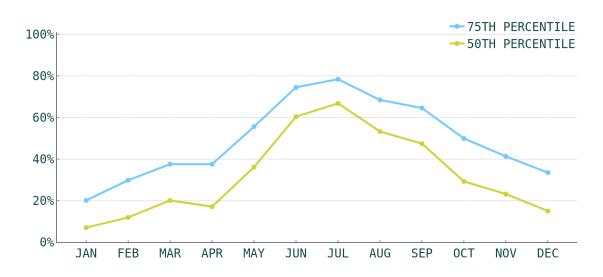

RATE | AVERAGE YEARLY<br>REVENUE TOP 50% | AVERAGE YEARLY<br>REVENUE TOP 75% |
| 1                     | \$139                 | \$17,697                          | \$22,607                          |
| 2                     | \$170                 | \$21,090                          | \$26,552                          |
| 3                     | \$239                 | \$32,534                          | \$42,660                          |
| 4                     | \$332                 | \$50,958                          | \$68,509                          |
| 5                     | \$460                 | \$76,603                          | \$107,224                         |

## TOP EVOLVE PERFORMER



6 BEDROOMS



\$569 AVERAGE DAILY RATE

## What has annual occupancy looked like?













## Make vacation rental investment easy.

Whether you're looking for that first vacation home or your next dream property, we have the resources and expertise to help.