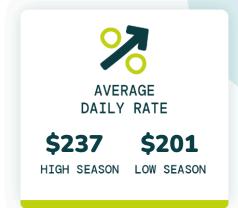

#### How much revenue have owners earned?

|                       | %                     | atl                               | atl                               |
|-----------------------|-----------------------|-----------------------------------|-----------------------------------|
| NUMBER OF<br>BEDROOMS | AVERAGE<br>DAILY RATE | AVERAGE YEARLY<br>REVENUE TOP 50% | AVERAGE YEARLY<br>REVENUE TOP 75% |
| 1                     | \$139                 | \$17,697                          | \$22,607                          |
| 2                     | \$170                 | \$21,090                          | \$26,552                          |
| 3                     | \$239                 | \$32,534                          | \$42,660                          |
| 4                     | \$332                 | \$50,958                          | \$68,509                          |
| 5                     | \$460                 | \$76,603                          | \$107,224                         |