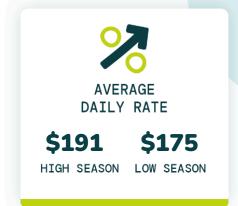

RAGE YEARLY<br>REVENUE TOP 50% | AVERAGE YEARLY<br>REVENUE TOP 75% |
| 1                     | \$108                 | \$12,655                          | \$16,260                          |
| 2                     | \$148                 | \$19,859                          | \$29,242                          |
| 3                     | \$217                 | \$22,717                          | \$33,585                          |
| 4                     | \$284                 | \$39,532                          | \$57,008                          |
| 5                     | \$346                 | \$38,455                          | \$39,902                          |

## TOP EVOLVE PERFORMER



3 BEDROOMS



\$449 AVERAGE DAILY RATE

## What has annual occupancy looked like?













## Make vacation rental investment easy.

Whether you're looking for that first vacation home or your next dream property, we have the resources and expertise to help.