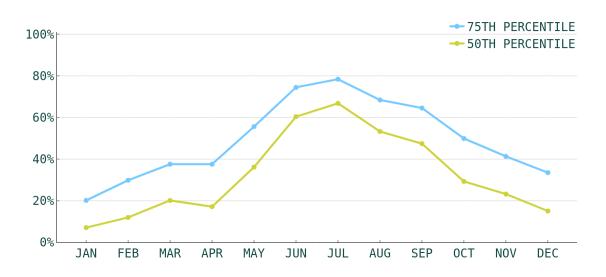

RATE | AVERAGE YEARLY<br>REVENUE TOP 50% | AVERAGE YEARLY<br>REVENUE TOP 75% |
| 1                     | \$108                 | \$12,655                          | \$16,260                          |
| 2                     | \$148                 | \$19,859                          | \$29,242                          |
| 3                     | \$217                 | \$22,717                          | \$33,585                          |
| 4                     | \$284                 | \$39,532                          | \$57,008                          |
| 5                     | \$346                 | \$38,455                          | \$39,902                          |

## TOP EVOLVE PERFORMER



3 BEDROOMS



\$449 AVERAGE DAILY RATE

## What has annual occupancy looked like?













## Make vacation rental investment easy.

Whether you're looking for that first vacation home or your next dream property, we have the resources and expertise to help.