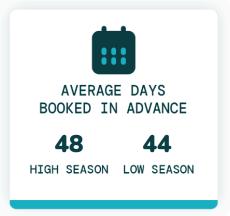

AVERAGE YEARLY<br>REVENUE TOP 50% | AVERAGE YEARLY<br>REVENUE TOP 75% |
| 1                     | \$108                 | \$12,655                          | \$16,260                          |
| 2                     | \$148                 | \$19,859                          | \$29,242                          |
| 3                     | \$217                 | \$22,717                          | \$33,585                          |
| 4                     | \$284                 | \$39,532                          | \$57,008                          |
| 5                     | \$346                 | \$38,455                          | \$39,902                          |

## TOP EVOLVE PERFORMER



3 BEDROOMS



\$449 AVERAGE DAILY RATE

## What has annual occupancy looked like?













## Make vacation rental investment easy.

Whether you're looking for that first vacation home or your next dream property, we have the resources and expertise to help.