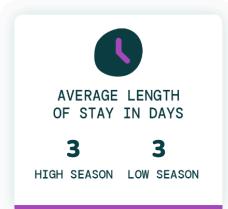

VERAGE YEARLY<br>REVENUE TOP 50% | AVERAGE YEARLY<br>REVENUE TOP 75% |
| 1                     | \$108                 | \$12,655                          | \$16,260                          |
| 2                     | \$148                 | \$19,859                          | \$29,242                          |
| 3                     | \$217                 | \$22,717                          | \$33,585                          |
| 4                     | \$284                 | \$39,532                          | \$57,008                          |
| 5                     | \$346                 | \$38,455                          | \$39,902                          |

## TOP EVOLVE PERFORMER



3 BEDROOMS



\$449 AVERAGE DAILY RATE

## What has annual occupancy looked like?













## Make vacation rental investment easy.

Whether you're looking for that first vacation home or your next dream property, we have the resources and expertise to help.