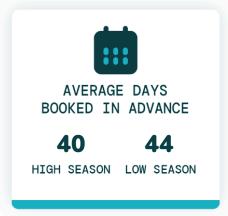

AVERAGE YEARLY<br>REVENUE TOP 50% | AVERAGE YEARLY<br>REVENUE TOP 75% |
| 1                     | \$127                 | \$25,222                          | \$30,059                          |
| 2                     | \$162                 | \$24,212                          | \$30,432                          |
| 3                     | \$209                 | \$33,414                          | \$45,772                          |
| 4                     | \$297                 | \$43,297                          | \$58,977                          |
| 5                     | \$405                 | \$70,549                          | \$91,862                          |

## TOP EVOLVE PERFORMER



4 BEDROOMS



\$870 AVERAGE DAILY RATE

## What has annual occupancy looked like?













## Make vacation rental investment easy.

Whether you're looking for that first vacation home or your next dream property, we have the resources and expertise to help.