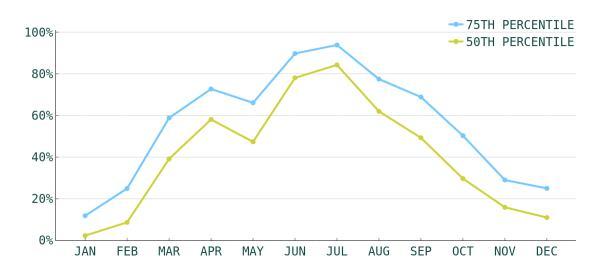

RATE | AVERAGE YEARLY<br>REVENUE TOP 50% | AVERAGE YEARLY<br>REVENUE TOP 75% |
| 1                     | \$127                 | \$25,222                          | \$30,059                          |
| 2                     | \$162                 | \$24,212                          | \$30,432                          |
| 3                     | \$209                 | \$33,414                          | \$45,772                          |
| 4                     | \$297                 | \$43,297                          | \$58,977                          |
| 5                     | \$405                 | \$70,549                          | \$91,862                          |

## TOP EVOLVE PERFORMER



4 BEDROOMS



\$870 AVERAGE DAILY RATE

## What has annual occupancy looked like?













## Make vacation rental investment easy.

Whether you're looking for that first vacation home or your next dream property, we have the resources and expertise to help.