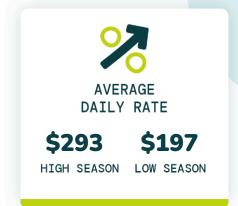

RAGE YEARLY<br>REVENUE TOP 50% | AVERAGE YEARLY<br>REVENUE TOP 75% |
| 1                     | \$127                 | \$25,222                          | \$30,059                          |
| 2                     | \$162                 | \$24,212                          | \$30,432                          |
| 3                     | \$209                 | \$33,414                          | \$45,772                          |
| 4                     | \$297                 | \$43,297                          | \$58,977                          |
| 5                     | \$405                 | \$70,549                          | \$91,862                          |

## TOP EVOLVE PERFORMER



4 BEDROOMS



\$870 AVERAGE DAILY RATE

## What has annual occupancy looked like?













## Make vacation rental investment easy.

Whether you're looking for that first vacation home or your next dream property, we have the resources and expertise to help.