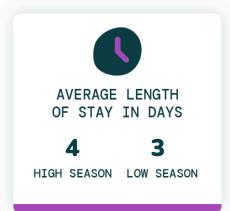

VERAGE YEARLY<br>REVENUE TOP 50% | AVERAGE YEARLY<br>REVENUE TOP 75% |
| 1                     | \$127                 | \$25,222                          | \$30,059                          |
| 2                     | \$162                 | \$24,212                          | \$30,432                          |
| 3                     | \$209                 | \$33,414                          | \$45,772                          |
| 4                     | \$297                 | \$43,297                          | \$58,977                          |
| 5                     | \$405                 | \$70,549                          | \$91,862                          |

## TOP EVOLVE PERFORMER



4 BEDROOMS



\$870 AVERAGE DAILY RATE

## What has annual occupancy looked like?













## Make vacation rental investment easy.

Whether you're looking for that first vacation home or your next dream property, we have the resources and expertise to help.