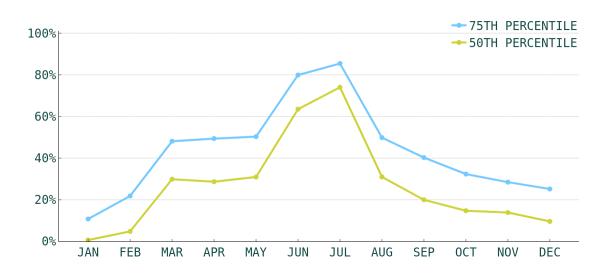

ATE | AVERAGE YEARLY<br>REVENUE TOP 50% | AVERAGE YEARLY<br>REVENUE TOP 75% |
| 1                     | \$113                 | \$11,821                          | \$17,856                          |
| 2                     | \$159                 | \$18,283                          | \$27,022                          |
| 3                     | \$231                 | \$26,041                          | \$39,454                          |
| 4                     | \$328                 | \$43,491                          | \$70,141                          |
| 5                     | \$489                 | \$75,629                          | \$107,437                         |

# TOP EVOLVE PERFORMER



5 BEDROOMS



\$1615 AVERAGE DAILY RATE

### What has annual occupancy looked like?













### Make vacation rental investment easy.

Whether you're looking for that first vacation home or your next dream property, we have the resources and expertise to help.