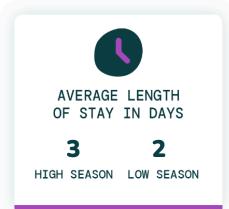

ERAGE YEARLY<br>REVENUE TOP 50% | AVERAGE YEARLY<br>REVENUE TOP 75% |
| 1                     | \$113                 | \$11,821                          | \$17,856                          |
| 2                     | \$159                 | \$18,283                          | \$27,022                          |
| 3                     | \$231                 | \$26,041                          | \$39,454                          |
| 4                     | \$328                 | \$43,491                          | \$70,141                          |
| 5                     | \$489                 | \$75,629                          | \$107,437                         |

# TOP EVOLVE PERFORMER



5 BEDROOMS



\$1615 AVERAGE DAILY RATE

### What has annual occupancy looked like?













### Make vacation rental investment easy.

Whether you're looking for that first vacation home or your next dream property, we have the resources and expertise to help.