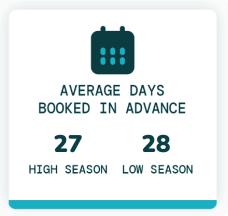

AVERAGE YEARLY<br>REVENUE TOP 50% | AVERAGE YEARLY<br>REVENUE TOP 75% |
| 1                     | \$113                 | \$11,821                          | \$17,856                          |
| 2                     | \$159                 | \$18,283                          | \$27,022                          |
| 3                     | \$231                 | \$26,041                          | \$39,454                          |
| 4                     | \$328                 | \$43,491                          | \$70,141                          |
| 5                     | \$489                 | \$75,629                          | \$107,437                         |

# TOP EVOLVE PERFORMER



5 BEDROOMS



\$1615 AVERAGE DAILY RATE

### What has annual occupancy looked like?













### Make vacation rental investment easy.

Whether you're looking for that first vacation home or your next dream property, we have the resources and expertise to help.