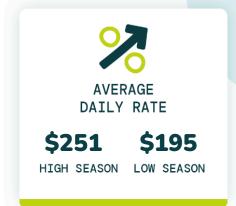

AGE YEARLY<br>REVENUE TOP 50% | AVERAGE YEARLY<br>REVENUE TOP 75% |
| 1                     | \$113                 | \$11,821                          | \$17,856                          |
| 2                     | \$159                 | \$18,283                          | \$27,022                          |
| 3                     | \$231                 | \$26,041                          | \$39,454                          |
| 4                     | \$328                 | \$43,491                          | \$70,141                          |
| 5                     | \$489                 | \$75,629                          | \$107,437                         |

# TOP EVOLVE PERFORMER



5 BEDROOMS



\$1615 AVERAGE DAILY RATE

### What has annual occupancy looked like?













### Make vacation rental investment easy.

Whether you're looking for that first vacation home or your next dream property, we have the resources and expertise to help.