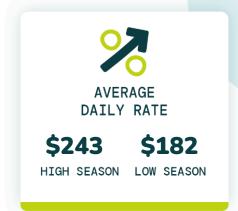

#### How much revenue have owners earned?

|                       | %                     | atl                               | atl                               |
|-----------------------|-----------------------|-----------------------------------|-----------------------------------|
| NUMBER OF<br>BEDROOMS | AVERAGE<br>DAILY RATE | AVERAGE YEARLY<br>REVENUE TOP 50% | AVERAGE YEARLY<br>REVENUE TOP 75% |
| 1                     | \$121                 | \$20,456                          | \$29,903                          |
| 2                     | \$174                 | \$29,744                          | \$43,571                          |
| 3                     | \$259                 | \$45,808                          | \$60,885                          |
| 4                     | \$381                 | \$66,500                          | \$103,154                         |
| 5                     | \$551                 | \$82,214                          | \$126,835                         |