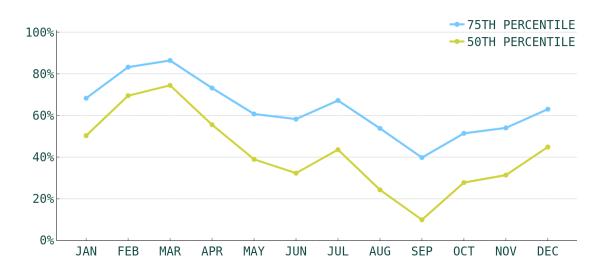

ATE | AVERAGE YEARLY<br>REVENUE TOP 50% | AVERAGE YEARLY<br>REVENUE TOP 75% |
| 1                     | \$121                 | \$20,456                          | \$29,903                          |
| 2                     | \$174                 | \$29,744                          | \$43,571                          |
| 3                     | \$259                 | \$45,808                          | \$60,885                          |
| 4                     | \$381                 | \$66,500                          | \$103,154                         |
| 5                     | \$551                 | \$82,214                          | \$126,835                         |

## TOP EVOLVE PERFORMER



6 BEDROOMS



\$1140 AVERAGE DAILY RATE

## What has annual occupancy looked like?













## Make vacation rental investment easy.

Whether you're looking for that first vacation home or your next dream property, we have the resources and expertise to help.