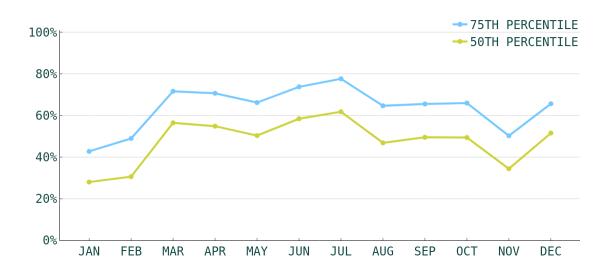

RATE | AVERAGE YEARLY<br>REVENUE TOP 50% | AVERAGE YEARLY<br>REVENUE TOP 75% |
| 1                     | \$113                 | \$23,372                          | \$28,226                          |
| 2                     | \$142                 | \$26,604                          | \$34,674                          |
| 3                     | \$198                 | \$34,524                          | \$42,827                          |
| 4                     | \$260                 | \$45,031                          | \$59,258                          |
| 5                     | \$363                 | \$72,969                          | \$82,070                          |

## TOP EVOLVE PERFORMER



6 BEDROOMS



\$591 AVERAGE DAILY RATE

## What has annual occupancy looked like?













## Make vacation rental investment easy.

Whether you're looking for that first vacation home or your next dream property, we have the resources and expertise to help.