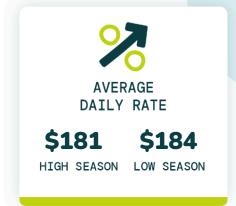

#### How much revenue have owners earned?

|                       | %                     | att                               | atl                               |
|-----------------------|-----------------------|-----------------------------------|-----------------------------------|
| NUMBER OF<br>BEDROOMS | AVERAGE<br>DAILY RATE | AVERAGE YEARLY<br>REVENUE TOP 50% | AVERAGE YEARLY<br>REVENUE TOP 75% |
| 1                     | \$113                 | \$23,372                          | \$28,226                          |
| 2                     | \$142                 | \$26,604                          | \$34,674                          |
| 3                     | \$198                 | \$34,524                          | \$42,827                          |
| 4                     | \$260                 | \$45,031                          | \$59,258                          |
| 5                     | \$363                 | \$72,969                          | \$82,070                          |