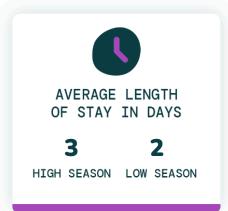

VERAGE YEARLY<br>REVENUE TOP 50% | AVERAGE YEARLY<br>REVENUE TOP 75% |
| 1                     | \$113                 | \$23,372                          | \$28,226                          |
| 2                     | \$142                 | \$26,604                          | \$34,674                          |
| 3                     | \$198                 | \$34,524                          | \$42,827                          |
| 4                     | \$260                 | \$45,031                          | \$59,258                          |
| 5                     | \$363                 | \$72,969                          | \$82,070                          |

## TOP EVOLVE PERFORMER



6 BEDROOMS



\$591 AVERAGE DAILY RATE

## What has annual occupancy looked like?













## Make vacation rental investment easy.

Whether you're looking for that first vacation home or your next dream property, we have the resources and expertise to help.