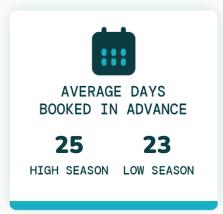

AVERAGE YEARLY<br>REVENUE TOP 50% | AVERAGE YEARLY<br>REVENUE TOP 75% |
| 1                     | \$113                 | \$23,372                          | \$28,226                          |
| 2                     | \$142                 | \$26,604                          | \$34,674                          |
| 3                     | \$198                 | \$34,524                          | \$42,827                          |
| 4                     | \$260                 | \$45,031                          | \$59,258                          |
| 5                     | \$363                 | \$72,969                          | \$82,070                          |

## TOP EVOLVE PERFORMER



6 BEDROOMS



\$591 AVERAGE DAILY RATE

## What has annual occupancy looked like?













## Make vacation rental investment easy.

Whether you're looking for that first vacation home or your next dream property, we have the resources and expertise to help.