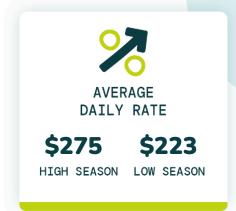

## Invest in a vacation rental with confidence.

The intel below uses a combination of vacation rental performance statistics and broader market trends to reveal how properties in this area performed on average in the last 12 months. It's the must-know historical data you need to help make smart buying decisions.\*