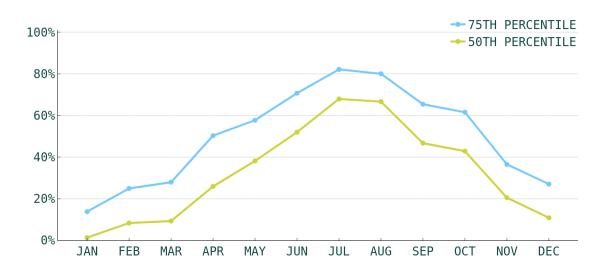

RATE | AVERAGE YEARLY<br>REVENUE TOP 50% | AVERAGE YEARLY<br>REVENUE TOP 75% |
| 1                     | \$146                 | \$19,780                          | \$27,483                          |
| 2                     | \$194                 | \$27,392                          | \$37,711                          |
| 3                     | \$262                 | \$31,761                          | \$46,819                          |
| 4                     | \$384                 | \$44,596                          | \$68,657                          |
| 5                     | \$475                 | \$61,678                          | \$80,644                          |

## TOP EVOLVE PERFORMER



6 BEDROOMS



\$920 AVERAGE DAILY RATE

## What has annual occupancy looked like?













## Make vacation rental investment easy.

Whether you're looking for that first vacation home or your next dream property, we have the resources and expertise to help.