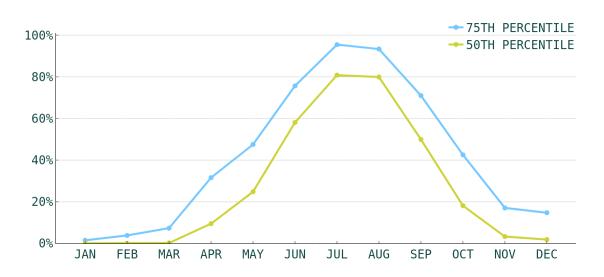

RATE | AVERAGE YEARLY<br>REVENUE TOP 50% | AVERAGE YEARLY<br>REVENUE TOP 75% |
| 1                     | \$201                 | \$22,536                          | \$31,853                          |
| 2                     | \$262                 | \$29,468                          | \$44,396                          |
| 3                     | \$321                 | \$31,927                          | \$47,104                          |
| 4                     | \$425                 | \$44,445                          | \$65,068                          |
| 5                     | \$529                 | \$57,868                          | \$106,277                         |

# TOP EVOLVE PERFORMER



4 BEDROOMS



\$1000 AVERAGE DAILY RATE

## What has annual occupancy looked like?













## Make vacation rental investment easy.

Whether you're looking for that first vacation home or your next dream property, we have the resources and expertise to help.