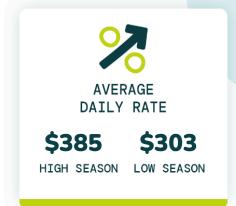

#### How much revenue have owners earned?

|                       | %                     | atl                               | all                               |
|-----------------------|-----------------------|-----------------------------------|-----------------------------------|
| NUMBER OF<br>BEDROOMS | AVERAGE<br>DAILY RATE | AVERAGE YEARLY<br>REVENUE TOP 50% | AVERAGE YEARLY<br>REVENUE TOP 75% |
| 1                     | \$201                 | \$22,536                          | \$31,853                          |
| 2                     | \$262                 | \$29,468                          | \$44,396                          |
| 3                     | \$321                 | \$31,927                          | \$47,104                          |
| 4                     | \$425                 | \$44,445                          | \$65,068                          |
| 5                     | \$529                 | \$57,868                          | \$106,277                         |