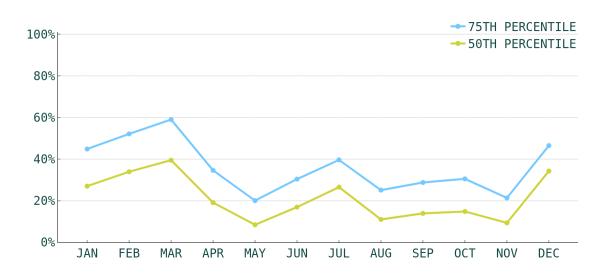

RATE | AVERAGE YEARLY<br>REVENUE TOP 50% | AVERAGE YEARLY<br>REVENUE TOP 75% |
| 1                     | \$188                 | \$30,209                          | \$42,166                          |
| 2                     | \$224                 | \$30,513                          | \$42,688                          |
| 3                     | \$289                 | \$38,039                          | \$54,099                          |
| 4                     | \$374                 | \$53,671                          | \$71,389                          |
| 5                     | \$517                 | \$77,054                          | \$104,661                         |

# TOP EVOLVE PERFORMER



5 BEDROOMS



\$664 AVERAGE DAILY RATE

## What has annual occupancy looked like?













## Make vacation rental investment easy.

Whether you're looking for that first vacation home or your next dream property, we have the resources and expertise to help.