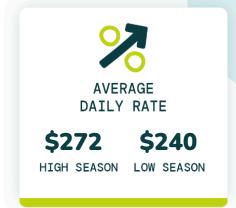

ERAGE YEARLY<br>REVENUE TOP 50% | AVERAGE YEARLY<br>REVENUE TOP 75% |
| 1                     | \$188                 | \$30,209                          | \$42,166                          |
| 2                     | \$224                 | \$30,513                          | \$42,688                          |
| 3                     | \$289                 | \$38,039                          | \$54,099                          |
| 4                     | \$374                 | \$53,671                          | \$71,389                          |
| 5                     | \$517                 | \$77,054                          | \$104,661                         |

# TOP EVOLVE PERFORMER



5 BEDROOMS



\$664 AVERAGE DAILY RATE

## What has annual occupancy looked like?













## Make vacation rental investment easy.

Whether you're looking for that first vacation home or your next dream property, we have the resources and expertise to help.