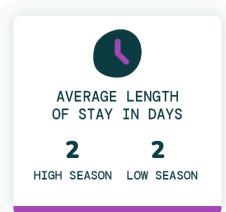

AVERAGE YEARLY<br>REVENUE TOP 50% | AVERAGE YEARLY<br>REVENUE TOP 75% |
| 1                     | \$188                 | \$30,209                          | \$42,166                          |
| 2                     | \$224                 | \$30,513                          | \$42,688                          |
| 3                     | \$289                 | \$38,039                          | \$54,099                          |
| 4                     | \$374                 | \$53,671                          | \$71,389                          |
| 5                     | \$517                 | \$77,054                          | \$104,661                         |

# TOP EVOLVE PERFORMER



5 BEDROOMS



\$664 AVERAGE DAILY RATE

## What has annual occupancy looked like?













## Make vacation rental investment easy.

Whether you're looking for that first vacation home or your next dream property, we have the resources and expertise to help.