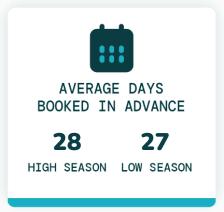

| AVERAGE YEARLY<br>REVENUE TOP 50% | AVERAGE YEARLY<br>REVENUE TOP 75% |
| 1                     | \$188                 | \$30,209                          | \$42,166                          |
| 2                     | \$224                 | \$30,513                          | \$42,688                          |
| 3                     | \$289                 | \$38,039                          | \$54,099                          |
| 4                     | \$374                 | \$53,671                          | \$71,389                          |
| 5                     | \$517                 | \$77,054                          | \$104,661                         |

# TOP EVOLVE PERFORMER



5 BEDROOMS



\$664 AVERAGE DAILY RATE

## What has annual occupancy looked like?













## Make vacation rental investment easy.

Whether you're looking for that first vacation home or your next dream property, we have the resources and expertise to help.