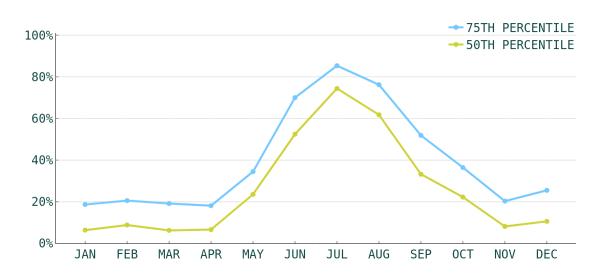

RATE | AVERAGE YEARLY<br>REVENUE TOP 50% | AVERAGE YEARLY<br>REVENUE TOP 75% |
| 1                     | \$150                 | \$17,450                          | \$19,926                          |
| 2                     | \$194                 | \$22,898                          | \$29,393                          |
| 3                     | \$248                 | \$30,937                          | \$43,792                          |
| 4                     | \$370                 | \$41,479                          | \$61,040                          |
| 5                     | \$452                 | \$58,502                          | \$73,027                          |

# TOP EVOLVE PERFORMER



4 BEDROOMS



\$884 AVERAGE DAILY RATE

### What has annual occupancy looked like?













### Make vacation rental investment easy.

Whether you're looking for that first vacation home or your next dream property, we have the resources and expertise to help.