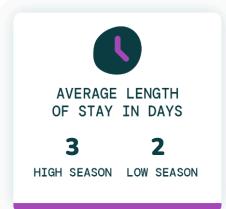

VERAGE YEARLY<br>REVENUE TOP 50% | AVERAGE YEARLY<br>REVENUE TOP 75% |
| 1                     | \$150                 | \$17,450                          | \$19,926                          |
| 2                     | \$194                 | \$22,898                          | \$29,393                          |
| 3                     | \$248                 | \$30,937                          | \$43,792                          |
| 4                     | \$370                 | \$41,479                          | \$61,040                          |
| 5                     | \$452                 | \$58,502                          | \$73,027                          |

# TOP EVOLVE PERFORMER



4 BEDROOMS



\$884 AVERAGE DAILY RATE

### What has annual occupancy looked like?













### Make vacation rental investment easy.

Whether you're looking for that first vacation home or your next dream property, we have the resources and expertise to help.