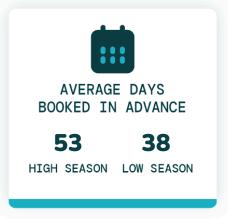

AVERAGE YEARLY<br>REVENUE TOP 50% | AVERAGE YEARLY<br>REVENUE TOP 75% |
| 1                     | \$150                 | \$17,450                          | \$19,926                          |
| 2                     | \$194                 | \$22,898                          | \$29,393                          |
| 3                     | \$248                 | \$30,937                          | \$43,792                          |
| 4                     | \$370                 | \$41,479                          | \$61,040                          |
| 5                     | \$452                 | \$58,502                          | \$73,027                          |

# TOP EVOLVE PERFORMER



4 BEDROOMS



\$884 AVERAGE DAILY RATE

### What has annual occupancy looked like?













### Make vacation rental investment easy.

Whether you're looking for that first vacation home or your next dream property, we have the resources and expertise to help.