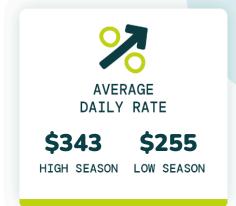

#### How much revenue have owners earned?

|                       | %                     | atl                               | atl                               |
|-----------------------|-----------------------|-----------------------------------|-----------------------------------|
| NUMBER OF<br>BEDROOMS | AVERAGE<br>DAILY RATE | AVERAGE YEARLY<br>REVENUE TOP 50% | AVERAGE YEARLY<br>REVENUE TOP 75% |
| 1                     | \$150                 | \$17,450                          | \$19,926                          |
| 2                     | \$194                 | \$22,898                          | \$29,393                          |
| 3                     | \$248                 | \$30,937                          | \$43,792                          |
| 4                     | \$370                 | \$41,479                          | \$61,040                          |
| 5                     | \$452                 | \$58,502                          | \$73,027                          |