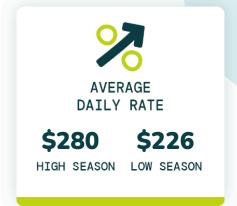

RAGE YEARLY<br>REVENUE TOP 50% | AVERAGE YEARLY<br>REVENUE TOP 75% |
| 1                     | \$127                 | \$16,727                          | \$20,845                          |
| 2                     | \$164                 | \$22,600                          | \$30,023                          |
| 3                     | \$227                 | \$30,537                          | \$41,383                          |
| 4                     | \$308                 | \$44,318                          | \$56,578                          |
| 5                     | \$423                 | \$56,903                          | \$71,442                          |

## TOP EVOLVE PERFORMER



6 BEDROOMS



\$660 AVERAGE DAILY RATE

## What has annual occupancy looked like?













## Make vacation rental investment easy.

Whether you're looking for that first vacation home or your next dream property, we have the resources and expertise to help.