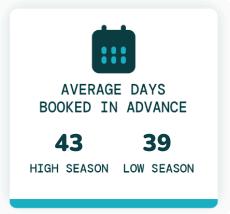

AVERAGE YEARLY<br>REVENUE TOP 50% | AVERAGE YEARLY<br>REVENUE TOP 75% |
| 1                     | \$127                 | \$16,727                          | \$20,845                          |
| 2                     | \$164                 | \$22,600                          | \$30,023                          |
| 3                     | \$227                 | \$30,537                          | \$41,383                          |
| 4                     | \$308                 | \$44,318                          | \$56,578                          |
| 5                     | \$423                 | \$56,903                          | \$71,442                          |

## TOP EVOLVE PERFORMER



6 BEDROOMS



\$660 AVERAGE DAILY RATE

## What has annual occupancy looked like?













## Make vacation rental investment easy.

Whether you're looking for that first vacation home or your next dream property, we have the resources and expertise to help.