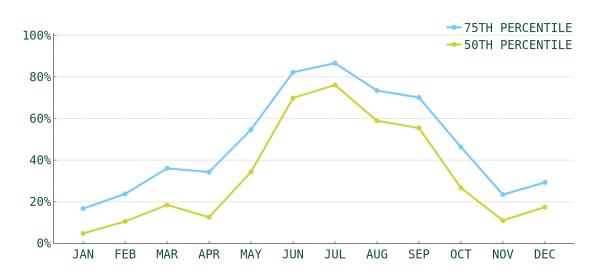

RATE | AVERAGE YEARLY<br>REVENUE TOP 50% | AVERAGE YEARLY<br>REVENUE TOP 75% |
| 1                     | \$127                 | \$16,727                          | \$20,845                          |
| 2                     | \$164                 | \$22,600                          | \$30,023                          |
| 3                     | \$227                 | \$30,537                          | \$41,383                          |
| 4                     | \$308                 | \$44,318                          | \$56,578                          |
| 5                     | \$423                 | \$56,903                          | \$71,442                          |

## TOP EVOLVE PERFORMER



6 BEDROOMS



\$660 AVERAGE DAILY RATE

## What has annual occupancy looked like?













## Make vacation rental investment easy.

Whether you're looking for that first vacation home or your next dream property, we have the resources and expertise to help.