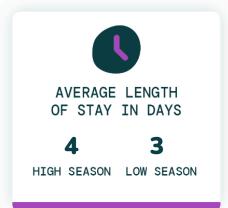

VERAGE YEARLY<br>REVENUE TOP 50% | AVERAGE YEARLY<br>REVENUE TOP 75% |
| 1                     | \$127                 | \$16,727                          | \$20,845                          |
| 2                     | \$164                 | \$22,600                          | \$30,023                          |
| 3                     | \$227                 | \$30,537                          | \$41,383                          |
| 4                     | \$308                 | \$44,318                          | \$56,578                          |
| 5                     | \$423                 | \$56,903                          | \$71,442                          |

## TOP EVOLVE PERFORMER



6 BEDROOMS



\$660 AVERAGE DAILY RATE

## What has annual occupancy looked like?













## Make vacation rental investment easy.

Whether you're looking for that first vacation home or your next dream property, we have the resources and expertise to help.