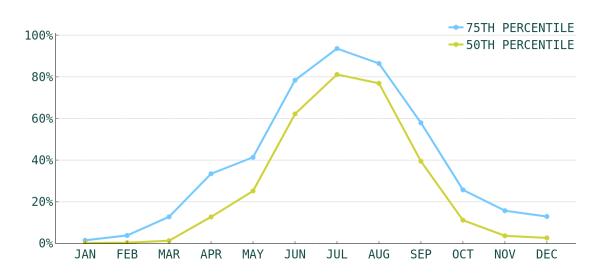

RATE | AVERAGE YEARLY<br>REVENUE TOP 50% | AVERAGE YEARLY<br>REVENUE TOP 75% |
| 1                     | \$170                 | \$22,227                          | \$29,316                          |
| 2                     | \$202                 | \$28,972                          | \$39,148                          |
| 3                     | \$247                 | \$29,033                          | \$39,099                          |
| 4                     | \$325                 | \$36,977                          | \$56,215                          |
| 5                     | \$493                 | \$58,394                          | \$81,368                          |

## TOP EVOLVE PERFORMER



5 BEDROOMS



\$565 AVERAGE DAILY RATE

## What has annual occupancy looked like?













## Make vacation rental investment easy.

Whether you're looking for that first vacation home or your next dream property, we have the resources and expertise to help.