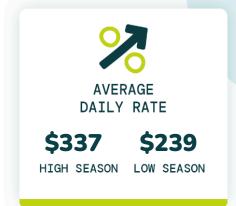

RAGE YEARLY<br>REVENUE TOP 50% | AVERAGE YEARLY<br>REVENUE TOP 75% |
| 1                     | \$170                 | \$22,227                          | \$29,316                          |
| 2                     | \$202                 | \$28,972                          | \$39,148                          |
| 3                     | \$247                 | \$29,033                          | \$39,099                          |
| 4                     | \$325                 | \$36,977                          | \$56,215                          |
| 5                     | \$493                 | \$58,394                          | \$81,368                          |

## TOP EVOLVE PERFORMER



5 BEDROOMS



\$565 AVERAGE DAILY RATE

## What has annual occupancy looked like?













## Make vacation rental investment easy.

Whether you're looking for that first vacation home or your next dream property, we have the resources and expertise to help.