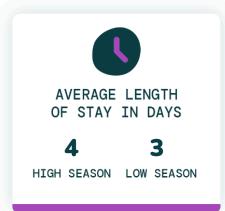

VERAGE YEARLY<br>REVENUE TOP 50% | AVERAGE YEARLY<br>REVENUE TOP 75% |
| 1                     | \$170                 | \$22,227                          | \$29,316                          |
| 2                     | \$202                 | \$28,972                          | \$39,148                          |
| 3                     | \$247                 | \$29,033                          | \$39,099                          |
| 4                     | \$325                 | \$36,977                          | \$56,215                          |
| 5                     | \$493                 | \$58,394                          | \$81,368                          |

## TOP EVOLVE PERFORMER



5 BEDROOMS



\$565 AVERAGE DAILY RATE

## What has annual occupancy looked like?













## Make vacation rental investment easy.

Whether you're looking for that first vacation home or your next dream property, we have the resources and expertise to help.