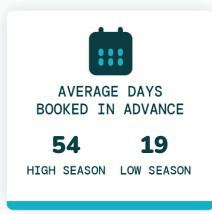

AVERAGE YEARLY<br>REVENUE TOP 50% | AVERAGE YEARLY<br>REVENUE TOP 75% |
| 1                     | \$170                 | \$22,227                          | \$29,316                          |
| 2                     | \$202                 | \$28,972                          | \$39,148                          |
| 3                     | \$247                 | \$29,033                          | \$39,099                          |
| 4                     | \$325                 | \$36,977                          | \$56,215                          |
| 5                     | \$493                 | \$58,394                          | \$81,368                          |

## TOP EVOLVE PERFORMER



5 BEDROOMS



\$565 AVERAGE DAILY RATE

## What has annual occupancy looked like?













## Make vacation rental investment easy.

Whether you're looking for that first vacation home or your next dream property, we have the resources and expertise to help.