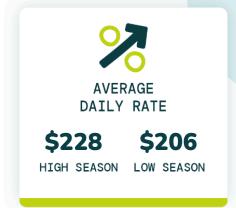

#### How much revenue have owners earned?

|                       | %                     | atl                               | atl                               |
|-----------------------|-----------------------|-----------------------------------|-----------------------------------|
| NUMBER OF<br>BEDROOMS | AVERAGE<br>DAILY RATE | AVERAGE YEARLY<br>REVENUE TOP 50% | AVERAGE YEARLY<br>REVENUE TOP 75% |
| 1                     | \$124                 | \$19,192                          | \$25,824                          |
| 2                     | \$159                 | \$24,355                          | \$35,823                          |
| 3                     | \$206                 | \$29,732                          | \$44,028                          |
| 4                     | \$315                 | \$44,011                          | \$67,961                          |
| 5                     | \$518                 | \$68,069                          | \$120,283                         |