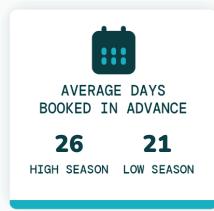

AVERAGE YEARLY<br>REVENUE TOP 50% | AVERAGE YEARLY<br>REVENUE TOP 75% |
| 1                     | \$124                 | \$19,192                          | \$25,824                          |
| 2                     | \$159                 | \$24,355                          | \$35,823                          |
| 3                     | \$206                 | \$29,732                          | \$44,028                          |
| 4                     | \$315                 | \$44,011                          | \$67,961                          |
| 5                     | \$518                 | \$68,069                          | \$120,283                         |

# TOP EVOLVE PERFORMER



6 BEDROOMS



\$801 AVERAGE DAILY RATE

### What has annual occupancy looked like?













### Make vacation rental investment easy.

Whether you're looking for that first vacation home or your next dream property, we have the resources and expertise to help.