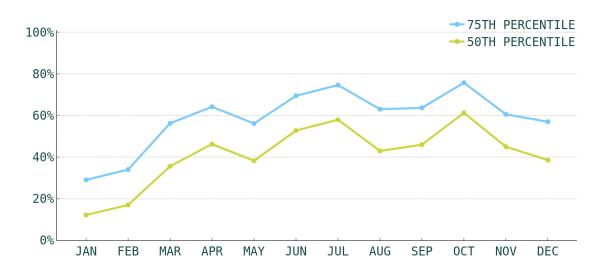

RATE | AVERAGE YEARLY<br>REVENUE TOP 50% | AVERAGE YEARLY<br>REVENUE TOP 75% |
| 1                     | \$124                 | \$19,192                          | \$25,824                          |
| 2                     | \$159                 | \$24,355                          | \$35,823                          |
| 3                     | \$206                 | \$29,732                          | \$44,028                          |
| 4                     | \$315                 | \$44,011                          | \$67,961                          |
| 5                     | \$518                 | \$68,069                          | \$120,283                         |

# TOP EVOLVE PERFORMER



6 BEDROOMS



\$801 AVERAGE DAILY RATE

### What has annual occupancy looked like?













### Make vacation rental investment easy.

Whether you're looking for that first vacation home or your next dream property, we have the resources and expertise to help.