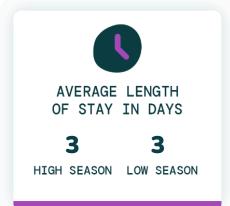

VERAGE YEARLY<br>REVENUE TOP 50% | AVERAGE YEARLY<br>REVENUE TOP 75% |
| 1                     | \$124                 | \$19,192                          | \$25,824                          |
| 2                     | \$159                 | \$24,355                          | \$35,823                          |
| 3                     | \$206                 | \$29,732                          | \$44,028                          |
| 4                     | \$315                 | \$44,011                          | \$67,961                          |
| 5                     | \$518                 | \$68,069                          | \$120,283                         |

# TOP EVOLVE PERFORMER



6 BEDROOMS



\$801 AVERAGE DAILY RATE

### What has annual occupancy looked like?













### Make vacation rental investment easy.

Whether you're looking for that first vacation home or your next dream property, we have the resources and expertise to help.